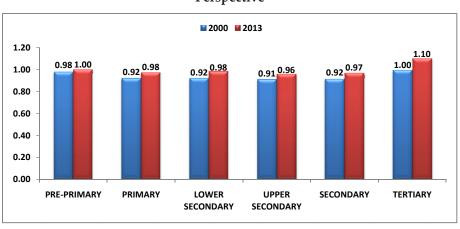

| 1.5  | Youth and Adult Literacy Rate, 2000 and 2013: Global<br>Perspective                                                                            | 11 |
|------|------------------------------------------------------------------------------------------------------------------------------------------------|----|
| 1.6  | Gender Parity Index (GPI) on the Basis of Gross Enrolment<br>Ratio at Different Levels of Education, 2000 and 2013: In a<br>Global Perspective | 13 |
| 1.7  | Percentage of countries by gender parity index (GPI) for<br>gross enrolment ratios, all education levels, 2000 and 2013                        | 14 |
| 1.8  | Top Ten Countries and India in terms of Gender Gap Index<br>and Educational Attainment Index                                                   | 16 |
| 1.9  | Region-wise Out-of-school Children at Pre-primary School Age (in thousands)                                                                    | 19 |
| 1.10 | Region wise Out-of-school Children at Primary School Age (in thousands)                                                                        | 20 |
| 1.11 | Region wise Out-of-school Children at Lower Secondary<br>School Age (in thousands)                                                             | 21 |
| 1.12 | Percentage of Enrolment at Pre-Primary Level of Education                                                                                      | 22 |
| 1.13 | Percentage of Enrolment at Primary Level of Education                                                                                          | 23 |
| 1.14 | Percentage of Enrolment at Secondary Level of Education                                                                                        | 24 |
| 1.15 | Percentage of Enrolment at Tertiary Level of Education                                                                                         | 25 |
| 1.16 | Percentage of Enrolment at Lower Secondary General<br>Education                                                                                | 26 |
| 1.17 | Percentage of Enrolment at Lower Secondary Vocational<br>Education                                                                             | 27 |
| 1.18 | Percentage of Enrolment at Upper Secondary General<br>Education                                                                                | 28 |
| 1.19 | Percentage of Enrolment at Upper Secondary Vocational<br>Education                                                                             | 29 |
| 1.20 | Percentage of Enrolment in Education Programmes in<br>Tertiary Education                                                                       | 30 |
| 1.21 | Percentage of Enrolment in Humanities and Arts<br>Programmes in Tertiary Education                                                             | 31 |
| 1.22 | Percentage of Enrolment in Social Sciences, Business and<br>Law Programmes in Tertiary Education                                               | 32 |
| 1.23 | Percentage of Enrolment in Science Programmes in Tertiary<br>Education                                                                         | 33 |
| 1.24 | Percentage of Enrolment in Engineering and Manufacturing<br>Programmes in the Tertiary Education Region)                                       | 34 |
| 1.25 | Percentage of Enrolment in Agriculture Programmes in<br>Tertiary Education                                                                     | 35 |