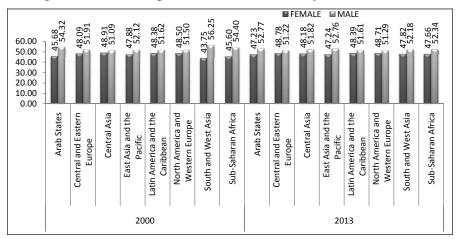

According to the EFA Global Monitoring Report, 2015 of the e United Nations Educational, Scientific and Cultural Organisation

- Between 2000 and 2015, the number of girls for every 100 boys has risen from 92 to 97 in primary education and from 91 to 97 in secondary education.
- There are 84 million fewer out of school children and adolescents since 2000; 52 million of these are girls.
- The number of countries that have achieved gender parity in both primary and secondary education from 2000 to 2015 has increased from 36 to 62.
- Fewer than half of countries will have achieved the Education for All goals on gender parity in primary and secondary education by 2015. No country in sub-Saharan Africa is projected to achieve parity at both levels by the deadline.
- Gender disparities widen the higher up the education system you go. In pre-primary education, 70% of countries have achieved gender parity, compared to around 66% in primary, 50% in lower secondary, 29% in upper secondary and only 4% in tertiary.

- Girls, and particularly the poorest, continue to face the greatest challenges in accessing primary school. Nine percent of children around the world are out of school. Among these, almost half of the girls will never set foot in a classroom, equivalent to 15 million girls, compared with just over a third of the boys. However, while girls are less likely to enroll in primary school in the first place, boys are more likely to leave school early.
- Gender disparities in secondary education are closing, but still remain and are most extreme for girls. In 2012, there were at least 19 countries with fewer than 90 girls for every 100 boys, of which the majority were in the Arab States and sub-Saharan Africa.
- Boys are more likely than girls to drop out of upper secondary education. Only 95 boys for every 100 girls complete this level, with barely any change since 2000. In OECD countries, 73% of girls compared with 63% of boys complete upper secondary education on time.
- More women than men are enrolled in tertiary education except in South and West Asia and sub-Saharan Africa. In addition, extreme disparities are increasing rather than decreasing at this level.
- Gender gaps in youth literacy are narrowing. However, fewer than seven out of every ten young women in sub-Saharan Africa are expected to have basic literacy skills by 2015.
- The lack of progress in literacy among adult women is particularly stark: two-thirds of adults lacking basic literacy skills are women, a proportion unchanged since 2000. Half of adult women in South and West Asia and sub-Saharan Africa cannot read or write.