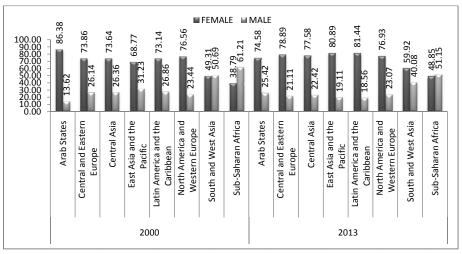

| 25.42 |
| Central and Eastern Europe       | 73.86  | 26.14  | 78.89  | 21.11 |
| Central Asia                     | 73.64  | 26.36  | 77.58  | 22.42 |
| East Asia and the Pacific        | 68.77  | 31.23  | 80.89  | 19.11 |
| Latin America and the Caribbean  | 73.14  | 26.86  | 81.44  | 18.56 |
| North America and Western Europe | 76.56  | 23.44  | 76.93  | 23.07 |
| South and West Asia              | *49.31 | *50.69 | 59.92  | 40.08 |
| Sub-Saharan Africa               | 38.79  | 61.21  | 48.85  | 51.15 |

## Table 1.18: Percentage of Enrolment in Education Programmes inTertiary Education

Source: UIS database, Annexure-VIII

\*Value is for the year 2005 instead of 2000, as data is available for 2005.

Figure 1.20: Percentage of Enrolment in Education Programmes in Tertiary Education



Source: UIS database, Annexure-VIII

\*South and West Asia value is for the year 2005 instead of 2000, as data is available for 2005.

Significant gender inequality is found in favour of female in case of percentage of enrolment in education programmes of tertiary education, as more numbers of girls are enrolled in education programmes than boys in 2000 (Table1.18 and figure1.20). In case of all the regions, the female enrolment exceeds the male enrolment, except South and West Asia and Sub-Saharan Africa. In 2013 also, in case of all the regions, there is more female enrolment than male in education programmes, except Sub-Saharan Africa region.

| Regions                          | 20     | 2000   |        | 13    |
|----------------------------------|--------|--------|--------|-------|