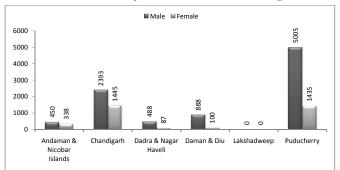

The percentage of enrolment in lower secondary vocational education (Table 1.15 and Figure 1.17) for both the year 2000 and 2013 shows significant gender disparity in enrolment as the male enrolment percentage exceeds the female enrolment in all the regions. In the year 2000 highest inequality is found in Central and Eastern Europe as only 20.7% female were enrolled in lower secondary vocational education in comparison to 79.7% of male. In 2013, the highest inequality is found in Arab States as only 23.04% female were enrolled in lower secondary vocational education in comparison to 76.96% of male.