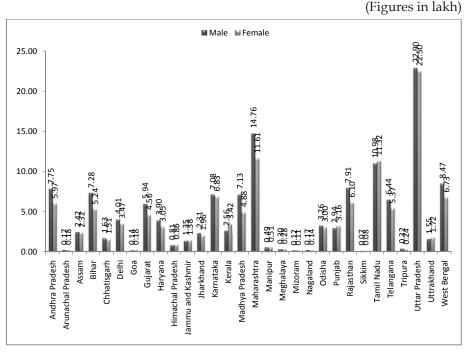

| Regions                          | 20     | 00    | 2013   |       |  |
|----------------------------------|--------|-------|--------|-------|--|
|                                  | Female | Male  | Female | Male  |  |
| Arab States                      | 47.55  | 52.45 | 51.28  | 48.72 |  |
| Central and Eastern Europe       | 48.41  | 51.59 | 48.32  | 51.68 |  |
| Central Asia                     | 49.97  | 50.03 | 47.54  | 52.46 |  |
| East Asia and the Pacific        | 45.64  | 54.36 | 48.54  | 51.46 |  |
| Latin America and the Caribbean  | 48.66  | 51.34 | 49.90  | 50.10 |  |
| North America and Western Europe | 48.87  | 51.13 | 48.72  | 51.28 |  |
| South and West Asia              | 45.87  | 54.13 | 47.56  | 52.44 |  |
| Sub-Saharan Africa               | 43.25  | 56.75 | 47.53  | 52.47 |  |

Table 1.14: Percentage of Enrolment at Lower Secondary General Education

Source: UIS database, Annexure-VII

Figure 1.16: Percentage of Enrolment at Lower Secondary General Education

The percentage of enrolment in lower secondary general education (Table 1.14 and Figure 1.16) for the year 2000 shows significant gender disparity in enrolment as the male enrolment percentage exceeds the female enrolment in all the regions. In the year 2000, the highest inequality is found in Sub-Saharan African region, followed by East Asia and Pacific and South and West Asia. In 2013, female enrolment exceeds the male enrolment in lower secondary general education in Arab states. In the regions male enrolment is found to be higher than female enrolment.