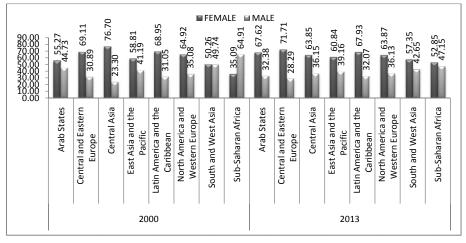

| 55.27  | 44.73  | 67.62  | 32.38 |
| Central and Eastern Europe       | 69.11  | 30.89  | 71.71  | 28.29 |
| Central Asia                     | 76.70  | 23.30  | 63.85  | 36.15 |
| East Asia and the Pacific        | 58.81  | 41.19  | 60.84  | 39.16 |
| Latin America and the Caribbean  | 68.95  | 31.05  | 67.93  | 32.07 |
| North America and Western Europe | 64.92  | 35.08  | 63.87  | 36.13 |
| South and West Asia              | *50.26 | *49.74 | 57.35  | 42.65 |
| Sub-Saharan Africa               | 35.09  | 64.91  | 52.85  | 47.15 |

Table 1.19: Percentage of Enrolment in Humanities and Arts Programmesin Tertiary Education

\*Value is for the year 2005 as per the availability of data.

## Figure 1.21: Percentage of Enrolment in Humanities and Arts Programmes in Tertiary Education



Source: UIS database, Annexure-VIII

\* South and West Asia value is for the year 2005 instead of 2000, as per the availability of data.

It can be concluded from the pattern of enrolment in humanities and arts programmes in tertiary education (Table 1.19 and Figure 1.21) in the year 2000, that female enrolment is found to be more than that of male enrolment in all regions, only except Sub-Saharan Africa region. But in the year 2013 for all the regions, the percentage of female enrolled exceeds the male enrolment. This shows that humanities and arts programmes are more preferred educational streams for girls than boys.

| Regions                          | 2000   |        | 20     | 13    |
|----------------------------------|--------|--------|--------|-------|
|