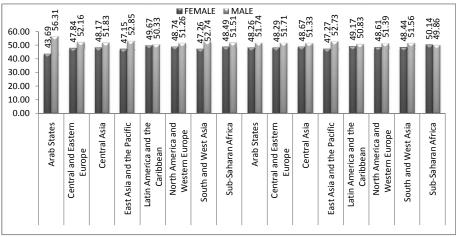

According to the EFA Global Monitoring Report, 2015 of the e United Nations Educational, Scientific and Cultural Organisation

- Between 2000 and 2015, the number of girls for every 100 boys has risen from 92 to 97 in primary education and from 91 to 97 in secondary education.
- There are 84 million fewer out of school children and adolescents since 2000; 52 million of these are girls.
- The number of countries that have achieved gender parity in both primary and secondary education from 2000 to 2015 has increased from 36 to 62.
- Fewer than half of countries will have achieved the Education for All goals on gender parity in primary and secondary education by 2015. No country in sub-Saharan Africa is projected to achieve parity at both levels by the deadline.
- Gender disparities widen the higher up the education system you go. In pre-primary education, 70% of countries have achieved gender parity, compared to around 66% in primary, 50% in lower secondary, 29% in upper secondary and only 4% in tertiary.

- Girls, and particularly the poorest, continue to face the greatest challenges in accessing primary school. Nine percent of children around the world are out of school. Among these, almost half of the girls will never set foot in a classroom, equivalent to 15 million girls, compared with just over a third of the boys. However, while girls are less likely to enroll in primary school in the first place, boys are more likely to leave school early.
- Gender disparities in secondary education are closing, but still remain and are most extreme for girls. In 2012, there were at least 19 countries with fewer than 90 girls for every 100 boys, of which the majority were in the Arab States and sub-Saharan Africa.
- Boys are more likely than girls to drop out of upper secondary education. Only 95 boys for every 100 girls complete this level, with barely any change since 2000. In OECD countries, 73% of girls compared with 63% of boys complete upper secondary education on time.
- More women than men are enrolled in tertiary education except in South and West Asia and sub-Saharan Africa. In addition, extreme disparities are increasing rather than decreasing at this level.
- Gender gaps in youth literacy are narrowing. However, fewer than seven out of every ten young women in sub-Saharan Africa are expected to have basic literacy skills by 2015.
- The lack of progress in literacy among adult women is particularly stark: two-thirds of adults lacking basic literacy skills are women, a proportion unchanged since 2000. Half of adult women in South and West Asia and sub-Saharan Africa cannot read or write.