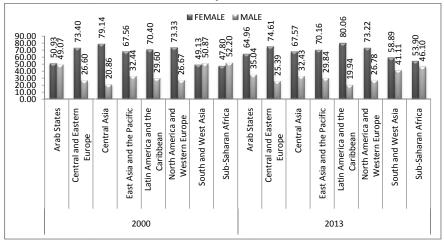

|
| Central and Eastern Europe       | 73.40  | 26.60  | 74.61  | 25.39 |
| Central Asia                     | 79.14  | 20.86  | 67.57  | 32.43 |
| East Asia and the Pacific        | 67.56  | 32.44  | 70.16  | 29.84 |
| Latin America and the Caribbean  | 70.40  | 29.60  | 80.06  | 19.94 |
| North America and Western Europe | 73.33  | 26.67  | 73.22  | 26.78 |
| South and West Asia              | *49.13 | *50.87 | 58.89  | 41.11 |
| Sub-Saharan Africa               | 47.80  | 52.20  | 53.90  | 46.10 |

## Table 1.24: Percentage of Enrolment in Health and Welfare Programmes inTertiary Education

Source: UIS database, Annexure-VIII

\*Value is for the year 2005 as per the availability of data.

#### Figure 1.26: Percentage of Enrolment in Health and Welfare Programmes in Tertiary Education



Source: UIS database, Annexure-VIII

\* South and West Asia value is for the year 2005 instead of 2000, as per the availability of data.

Table 1.24 and Figure 1.26 depict significant gender disparity in favour of female in case of the percentage of enrolment in health and welfare programmes in tertiary education for both the year 2000 and 2013 as the female enrolment percentage is comparatively very high in comparison to male enrolment in all regions except South and West Asia and Sub-Saharan Africa for the year 2000. In 2013 the female enrolment is higher than the male enrolment in all the regions and highest female enrolment in health and welfare programmes is found in Latin America and the Caribbean country.

| Education                        |             |        |        |