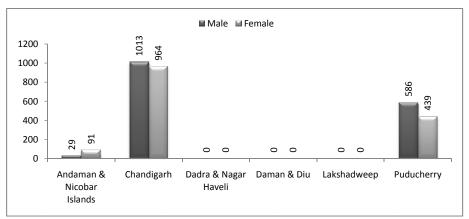

Figure 2.14: State-wise Enrolment in Integrated Courses

Source: All India Survey on Higher Education (AISHE) 2013-14, Annexure-II of Part-I of the Report

| Table 2.28: | Union | <b>Territory-wise</b> | <b>Enrolment</b> in | Integrated Courses |
|-------------|-------|-----------------------|---------------------|--------------------|
|             |       |                       |                     |                    |

| Union Territories    | Male | Female |
|----------------------|------|--------|
| Andaman & Nicobar    | 29   | 91     |
| Islands              |      |        |
| Chandigarh           | 1013 | 964    |
| Dadra & Nagar Haveli | 0    | 0      |
| Daman & Diu          | 0    | 0      |
| Lakshadweep          | 0    | 0      |
| Puducherry           | 586  | 439    |



Figure 2.15: Union Territory-wise Enrolment in Integrated Courses

Source: All India Survey on Higher Education (AISHE) 2013-14, Annexure-II of Part-I of the Report

Enrolment in Integrated courses in the States and Union Territories of India are shown in Table2.27, Figure 2.14 and Table2.28, Figure 2.15 respectively. Among the states highest enrolment is found in Uttar Pradesh, followed by Punjab and Tamil Nadu. Enrolment in integrated course is almost nil in Nagaland, Mizoram, Meghalaya, Manipur and Arunachal Pradesh. In case of union territories highest enrolment is found in Puducherry, followed by Chandigarh and Andaman Nicobar Ireland. In rest of the union territories it is found to be almostnil. Highest gender gap is found in the state of Uttar Pradesh, followed by Punjab, Delhi an