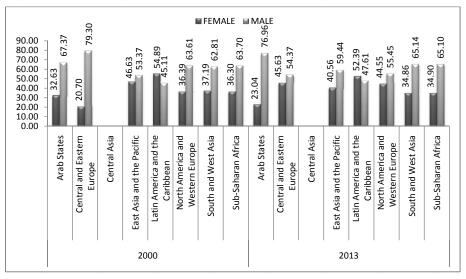

Table 1.1: Number of Out-of-School Children, 2000 and 2013 (in millions)

Source: UIS Database, Annexure-I

Source: UIS Database, Annexure-I

There is a sharp decline in number of out of school children in case of pre-primary school age, primary school age and lower secondary school age, both in the case of male and female (as shown in Table 1.1 and Figure 1.1). In pre-primary and primary levels, it can be observed that the out-ofschool girls were more than the out of school boys for the year 2000. Due to various efforts to reduce the gender gap and to improve the situation of education for girls, the gap between the female and male out of school children reduced in 2013 in comparison to 2000. For the out of school children at pre-primary level, 0.4 million girls were out of school, where as 0.5 million boys were out of school. In case of the number of out of school children in primary school age, more girls were out of school than boys in 2013 (30.87 million girls and 28.34 million boys), but the proportion is found to have declined in these years. Among adolescents of lower secondary school age, the proportion of out-of-school boys and girls became almost equal in 2013, i.e. 32.19 million and 32.62 million for boys and girls respectively. Overall, it can be observed that the number of out of school children have decreased in these years, which indicates a positive trend of education development at the global perspective.