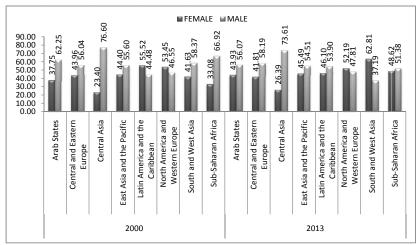

62.25  | 43.93  | 56.07 |
| Central and Eastern Europe       | 43.96       | 56.04  | 41.81  | 58.19 |
| Central Asia                     | 23.40       | 76.60  | 26.39  | 73.61 |
| East Asia and the Pacific        | 44.40       | 55.60  | 45.49  | 54.51 |
| Latin America and the Caribbean  | 55.52       | 44.48  | 46.10  | 53.90 |
| North America and Western Europe | 53.45       | 46.55  | 52.19  | 47.81 |
| South and West Asia              | *41.63      | *58.37 | 62.81  | 37.19 |
| Sub-Saharan Africa               | 33.08       | 66.92  | 48.62  | 51.38 |

Table 1. 25: Percentage of Enrolment in Services Programmes in TertiaryEducation

\*Value is for the year 2005 as per the availability of data.

#### Figure 1.27: Percentage of Enrolment in Services Programmes in Tertiary Education



Source: UIS database, Annexure-VIII

\* South and West Asia value is for the year 2005 instead of 2000, as per the availability of data.

Significant gender disparity is found in the enrolment in services programmes in tertiary education as could be seen in Table 1.25 and Figure 1.27 for both the year 2000 and 2013, as male enrolment percentage is higher than female enrolment in case of most of the regions. In the year 2000, the enrolment of male students in services programmes is higher than female enrolment in all regions except Latin America and the Caribbean and North America and Western European region. In 2013, the male enrolment is higher than the female enrolment in all the regions other than North America and Western Europe and South and West Asia.

| Regions