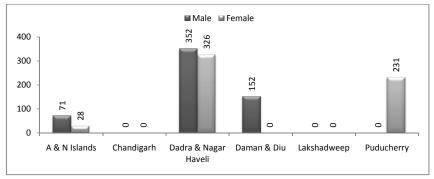

| 2.20 | Per 1000 Distribution of Persons Aged 15 Years & Above<br>by Broad Activity Who Received Vocational Training<br>According to Usual Principal Status Approach in Urban<br>Area: At Union Territory Level | 142 |
|------|---------------------------------------------------------------------------------------------------------------------------------------------------------------------------------------------------------|-----|
| 2.21 | Per 1000 Distribution of Persons Aged 15 Years & Above by<br>Broad Activity Who Received Vocational Training<br>According to Usual Principal Status Approach in Urban<br>Area: At State Level           | 144 |
| 2.22 | Per 1000 Distribution of Persons Aged 15 Years & Above by<br>Broad Activity Who Received Vocational Training<br>According to Usual Principal Status Approach in Urban<br>Area: At Union Territory Level | 145 |
| 2.23 | Labour Force Participation Rate (Per 1000) for 15 to 17<br>Age Group Persons According to Usual Principal Status<br>Approach for States                                                                 | 147 |
| 2.24 | Labour Force Participation Rate (Per 1000) for 15 to 17<br>Age Group Persons According to Usual Principal Status<br>Approach for Union Territories                                                      | 147 |
| 2.25 | Labour Force Participation Rate (Per 1000) for 18 to 29<br>Age Group Persons According to Usual Principal Status<br>Approach for States                                                                 | 149 |
| 2.26 | Labour Force Participation Rate (Per 1000) for 18 to 29<br>Age Group Persons According to Usual Principal Status<br>Approach for Union Territories                                                      | 150 |