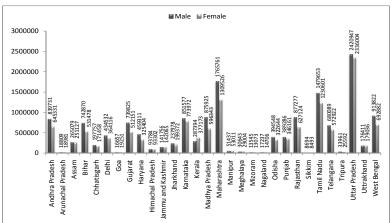

| Regions                          | 20     | 00    | 2013   |       |  |
|----------------------------------|--------|-------|--------|-------|--|
|                                  | Female | Male  | Female | Male  |  |
| Arab States                      | 47.55  | 52.45 | 51.28  | 48.72 |  |
| Central and Eastern Europe       | 48.41  | 51.59 | 48.32  | 51.68 |  |
| Central Asia                     | 49.97  | 50.03 | 47.54  | 52.46 |  |
| East Asia and the Pacific        | 45.64  | 54.36 | 48.54  | 51.46 |  |
| Latin America and the Caribbean  | 48.66  | 51.34 | 49.90  | 50.10 |  |
| North America and Western Europe | 48.87  | 51.13 | 48.72  | 51.28 |  |
| South and West Asia              | 45.87  | 54.13 | 47.56  | 52.44 |  |
| Sub-Saharan Africa               | 43.25  | 56.75 | 47.53  | 52.47 |  |

Table 1.14: Percentage of Enrolment at Lower Secondary General Education

Source: UIS database, Annexure-VII

Figure 1.16: Percentage of Enrolment at Lower Secondary General Education

The percentage of enrolment in lower secondary general education (Table 1.14 and Figure 1.16) for the year 2000 shows significant gender disparity in enrolment as the male enrolment percentage exceeds the female enrolment in all the regions. In the year 2000, the highest inequality is found in Sub-Saharan African region, followed by East Asia and Pacific and South and West Asia. In 2013, female enrolment exceeds the male enrolment in lower secondary general education in Arab states. In the regions male enrolment is found to be higher than female enrolment.