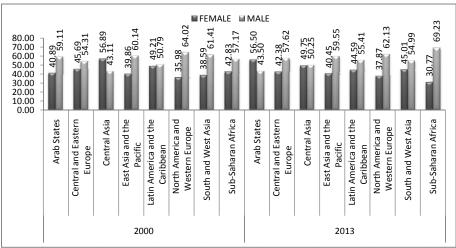

| 1.21 | Percentage of Enrolment in Science Programmes in Tertiary<br>Education                                                      | 33 |
|------|-----------------------------------------------------------------------------------------------------------------------------|----|
| 1.22 | Percentage of Enrolment in Engineering and Manufacturing<br>Programmes in the Tertiary Education                            | 34 |
| 1.23 | Percentage of Enrolment in Agriculture Programmes in<br>Tertiary Education                                                  | 35 |
| 1.24 | Percentage of Enrolment in Health and Welfare<br>Programmes in Tertiary Education                                           | 36 |
| 1.25 | Percentage of Enrolment in Services Programmes in<br>Tertiary Education                                                     | 37 |
| 1.26 | Percentage of Enrolment in Unspecified Fields in Tertiary<br>Education                                                      | 38 |
| 1.27 | Ranking of Countries in terms of Gender Gap Index and<br>Educational Attainment Sub-Index by Regions                        | 39 |
| 1.28 | Distance from Gender Parity in 2015, By Region                                                                              | 41 |
| 1.29 | Ranking of Countries in terms of Gender Gap Index and<br>Educational Attainment Sub-Index by GNI Per Capita                 | 43 |
| 1.30 | Classification of Countries on the Basis of Human<br>Development Index for the Year 2014                                    | 48 |
| 1.31 | Gender Differences in Education in the Countries Classified<br>on the Basis of Human Development Index for the Year<br>2014 | 50 |
| 1.32 | Employment by Education Level in High Income Countries                                                                      | 54 |
| 1.33 | Employment by Education Level in Upper Middle Income<br>Countries                                                           | 54 |
| 1.34 | Employment by Education Level in Lower Middle<br>Income Countries                                                           | 55 |
| 1.35 | Employment by Education Level in Low Income Countries                                                                       | 56 |
| 2.1  | Education of Girls and Women during the Pre-<br>Independence Period in India                                                | 69 |
| 2.2  | Distribution of Expenditure on Education during the First<br>Plan                                                           | 72 |
| 2.3  | Distribution of Expenditure on Education during the Second Plan                                                             | 73 |
| 2.4  | Distribution of Expenditure on Education during the Third<br>Plan                                                           | 75 |
| 2.5  | Distribution of Expenditure on Education during the Forth<br>Plan                                                           | 78 |
| 2.6  | Distribution of Expenditure on Education during the Fifth<br>Plan                                                           | 79 |