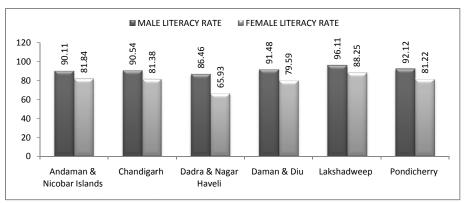

|
| Chandigarh                   | 86.33            | 90.54                    | 81.38                      | 9.16                                   |
| Dadra & Nagar Haveli         | 77.65            | 86.46                    | 65.93                      | 20.53                                  |
| Daman & Diu                  | 87.07            | 91.48                    | 79.59                      | 11.89                                  |
| Lakshadweep                  | 92.28            | 96.11                    | 88.25                      | 7.86                                   |
| Pondicherry                  | 86.55            | 92.12                    | 81.22                      | 10.9                                   |

Source: Census-2011

Source: Census-2011



#### Figure 2.3: Union Territory Wise Male and Female Literacy Rate in India

Source: Census-2011

Like the States, in case of all the Union Territories (Table 2.16 and Figure 2.3) also the male literacy rate is higher than the female literacy rate. Lakshadweep has the highest female literacy rate of 88.25% and the lowest is found in the case of Dadra Nagar Haveli i.e. 65.93%. The gap in male female literacy rate is found to be highest in Dadra Nagar Haveli.

#### 2.6.3 Enrolment at Different Levels of Education: India at an Aggregate

According to All India Survey on Higher Education (AISHE) in 2013-14, there are 723 Universities, 36634 colleges and 11664 stand alone institutions. 219 universities are privately managed. 274 universities are located in rural area. There are 11 universiti