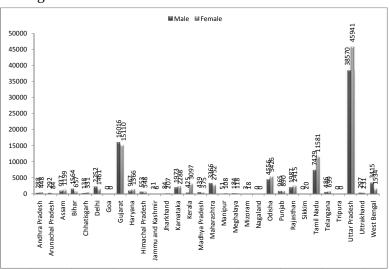

radesh    | 439   | 375    | 814   |
| Maharashtra       | 3366  | 2752   | 6118  |
| Manipur           | 51    | 108    | 159   |
| Meghalaya         | 184   | 118    | 302   |
| Mizoram           | 3     | 18     | 21    |
| Nagaland          | 0     | 0      | 0     |
| Odisha            | 4556  | 5426   | 9982  |
| Punjab            | 965   | 890    | 1855  |
| Rajasthan         | 1987  | 2415   | 4402  |
| Sikkim            | 0     | 20     | 20    |
| Tamil Nadu        | 7429  | 11581  | 19010 |
| Telangana         | 486   | 699    | 1185  |
| Tripura           | 0     | 0      | 0     |
| Uttar Pradesh     | 38570 | 45941  | 84511 |
| Uttrakhand        | 297   | 231    | 528   |
| West Bengal       | 3415  | 1534   | 4949  |

Table 2.25: State-wise Enrolment in Certificate Courses



Figure 2.12: State-wise Enrolment in Certificate Courses

#### Table 2.26: Union Territory-wise Enrolment in Certificate Courses

| Union Territories         | Male | Female | Total |
|---------------------------|------|--------|-------|
| Andaman & Nicobar Islands | 10   | 11     | 21    |
| Chandigarh                | 365  | 192    | 557   |
| Dadra & Nagar Haveli      | 0    | 0      | 0     |
| Daman & Diu               | 0    | 0      | 0     |
| Lakshadweep               | 0    | 0      | 0     |
| Puducherry                | 269  | 315    | 584   |

Source: All India Survey on Higher Education (AISHE) 2013-14, Annexure-II of Part-I of the Report

#### Figure 2.13: Union Territory-wise Enrolment in Certificate Courses



Enrolment in Certificate courses in the States and Union Terr