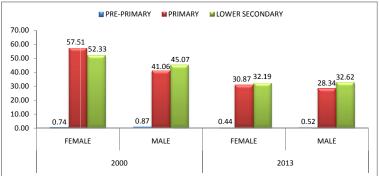

| Different Levels of Education | 2000   |        | 2013   |        |
|-------------------------------|--------|--------|--------|--------|
|                               | Female | Male   | Female | Male   |
| Pre-primary                   | 55.74  | 60.82  | 88.87  | 95.40  |
| Primary                       | 305.87 | 349.85 | 340.71 | 372.29 |
| Lower Secondary               | 131.59 | 150.36 | 152.35 | 165.73 |
| Upper Secondary               | 77.70  | 89.65  | 118.10 | 131.65 |
| Secondary (Aggregate)         | 209.29 | 240.01 | 270.45 | 297.38 |
| Post Secondary Non-tertiary   | 3.79   | 4.26   | 6.05   | 5.53   |
| Tertiary                      | 48.53  | 50.77  | 101.04 | 96.98  |