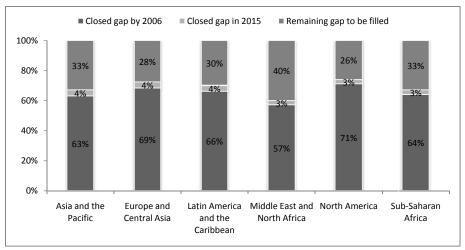

According to the EFA Global Monitoring Report, 2015 of the e United Nations Educational, Scientific and Cultural Organisation

- Between 2000 and 2015, the number of girls for every 100 boys has risen from 92 to 97 in primary education and from 91 to 97 in secondary education.
- There are 84 million fewer out of school children and adolescents since 2000; 52 million of these are girls.
- The number of countries that have achieved gender parity in both primary and secondary education from 2000 to 2015 has increased from 36 to 62.
- Fewer than half of countries will have achieved the Education for All goals on gender parity in primary and secondary education by 2015. No country in sub-Saharan Africa is projected to achieve parity at both levels by the deadline.
- Gender disparities widen the higher up the education system you go. In pre-primary education, 70% of countries have achieved gender parity, compared to around 66% in primary, 50% in lower secondary, 29% in upper secondary and only 4% in tertiary.