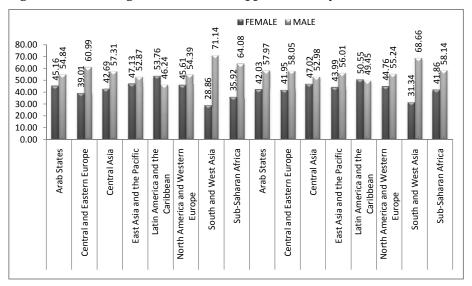

According to the EFA Global Monitoring Report, 2015 of the e United Nations Educational, Scientific and Cultural Organisation

- Between 2000 and 2015, the number of girls for every 100 boys has risen from 92 to 97 in primary education and from 91 to 97 in secondary education.
- There are 84 million fewer out of school children and adolescents since 2000; 52 million of these are girls.
- The number of countries that have achieved gender parity in both primary and secondary education from 2000 to 2015 has increased from 36 to 62.
- Fewer than half of countries will have achieved the Education for All goals on gender parity in primary and secondary education by 2015. No country in sub-Saharan Africa is projected to achieve parity at both levels by the deadline.
- Gender disparities widen the higher up the education system you go. In pre-primary education, 70% of countries have achieved gender parity, compared to around 66% in primary, 50% in lower secondary, 29% in upper secondary and only 4% in tertiary.

- Girls, and particularly the poorest, continue to face the greatest challenges in accessing primary school. Nine percent of children around the world are out of school. Among these, almost half of the girls will never set foot in a classroom, equivalent to 15 million girls, compared with just over a third of the boys. However, while girls are less likely to enroll in primary school in the first place, boys are more likely to leave school early.
- Gender disparities in secondary education are closing, but still remain and are most extreme for girls. In 2012, there were at least 19 countries with fewer than 90 girls for every 100 boys, of which the majority were in the Arab States and sub-Saharan Africa.
- Boys are more likely than girls to drop out of upper secondary education. Only 95 boys for every 100 girls complete this level, with barely any change since 2000. In OECD countries, 73% of girls compared with 63% of boys complete upper secondary education on time.
- More women than men are enrolled in tertiary education except in South and West Asia and sub-Saharan Africa. In addition, extreme disparities are increasing rather than decreasing at this level.
- Gender gaps in youth literacy are narrowing. However, fewer than seven out of every ten young women in sub-Saharan Africa are expected to have basic literacy skills by 2015.
- The lack of progress in literacy among adult women is particularly stark: two-thirds of adults lacking basic literacy skills are women, a proportion unchanged since 2000. Half of adult women in South and West Asia and sub-Saharan Africa cannot read or write.