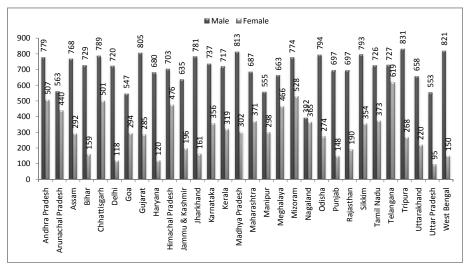

| 2.32 | Activity-wise Distribution of Persons Aged 15 Years &<br>Above, Broad Activity who Received Vocational Training<br>According to Usual Principal Status Approach in Rural<br>Area: At State Level        | 140 |
|------|---------------------------------------------------------------------------------------------------------------------------------------------------------------------------------------------------------|-----|
| 2.33 | Per 1000 Distribution of Persons Aged 15 Years & Above<br>by Broad Activity Who Received Vocational Training<br>According to Usual Principal Status Approach in Rural<br>Area: At Union Territory Level | 142 |
| 2.34 | Per 1000 Distribution of Persons Aged 15 Years & Above<br>by Broad Activity Who Received Vocational Training<br>According to Usual Principal Status Approach in Urban<br>Area: At State Level           | 143 |
| 2.35 | Per 1000 Distribution of Persons Aged 15 Years & Above<br>by Broad Activity Who Received Vocational Training<br>According to Usual Principal Status Approach in Urban<br>Area: At Union Territory Level | 144 |
| 2.36 | Labour Force Participation Rate (Per 1000) for 15 to 17<br>Age Group Persons According to Usual Principal Status<br>Approach for States                                                                 | 146 |
| 2.37 | Labour Force Participation Rate (Per 1000) for 15 to 17<br>Age Group Persons According to Usual Principal Status<br>Approach for Union Territories                                                      | 147 |
| 2.38 | Labour Force Participation Rate (Per 1000) for 18 to 29<br>Age Group Persons According to Usual Principal Status<br>Approach for States                                                                 | 148 |
| 2.39 | Labour Force Participation Rate (Per 1000) for 18 to 29<br>Age Group Persons According to Usual Principal Status<br>Approach for Union Territories                                                      | 149 |