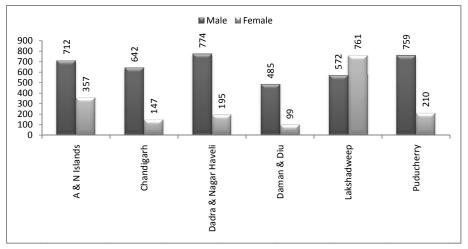

| 2.20 | Per 1000 Distribution of Persons Aged 15 Years & Above<br>by Broad Activity Who Received Vocational Training<br>According to Usual Principal Status Approach in Urban<br>Area: At Union Territory Level | 142 |
|------|---------------------------------------------------------------------------------------------------------------------------------------------------------------------------------------------------------|-----|
| 2.21 | Per 1000 Distribution of Persons Aged 15 Years & Above by<br>Broad Activity Who Received Vocational Training<br>According to Usual Principal Status Approach in Urban<br>Area: At State Level           | 144 |
| 2.22 | Per 1000 Distribution of Persons Aged 15 Years & Above by<br>Broad Activity Who Received Vocational Training<br>According to Usual Principal Status Approach in Urban<br>Area: At Union Territory Level | 145 |
| 2.23 | Labour Force Participation Rate (Per 1000) for 15 to 17<br>Age Group Persons According to Usual Principal Status<br>Approach for States                                                                 | 147 |
| 2.24 | Labour Force Participation Rate (Per 1000) for 15 to 17<br>Age Group Persons According to Usual Principal Status<br>Approach for Union Territories                                                      | 147 |
| 2.25 | Labour Force Participation Rate (Per 1000) for 18 to 29<br>Age Group Persons According to Usual Principal Status<br>Approach for States                                                                 | 149 |
| 2.26 | Labour Force Participation Rate (Per 1000) for 18 to 29<br>Age Group Persons According to Usual Principal Status<br>Approach for Union Territories                                                      | 150 |