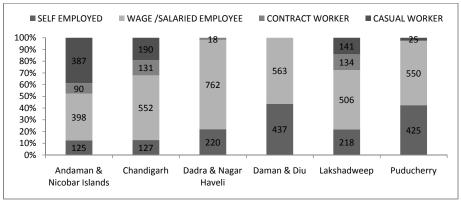

127              | 552                       | 131                | 190              |
| Dadra & Nagar Haveli      | 220              | 762                       | 18                 | 0                |
| Daman & Diu               | 437              | 563                       | 0                  | 0                |
| Lakshadweep               | 218              | 506                       | 134                | 141              |
| Puducherry                | 425              | 550                       | 0                  | 25               |

Source: Labour Bureau Report, 2013-14

Fugure 2.20: Per 1000 Distribution of Persons Aged 15 Years & Above by Broad Activity Who Received Vocational Training According to Usual Principal Status Approach in Urban Area: At Union Territory Level



Source: Labour Bureau Report, 2013-14

In rural area per 1000 distributions of persons aged 15 years & above by broad activity who received vocational training according to usual principal status approach at State level are shown in Table2.32 and Figure 2.19 and at the Union Territory level are shown in Table2.33 and Figure 2.20. In rural area, the highest self employed persons are found in Manipur, followed by Chhattisgarh, Jharkhand and Madhya Pradesh. In Arunachal Pradesh it is found to be zero. Highest numbers of wage/salaried persons are found in Goa, followed by Sikkim, Nagaland and Meghalaya, it is found to be the lowest in Manipur followed by Chhattisgarh. Highest numbers of contractual workers are found in Arunachal Pradesh, followed by Goa, Punjab and Jammu & Kashmir. In Meghal