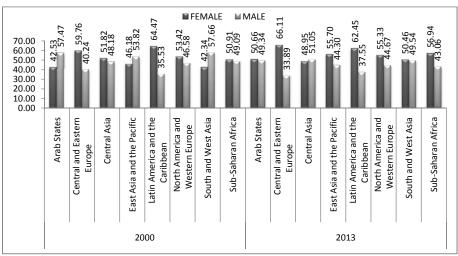

| Female | Male   | Female | Male  |
| Arab States                      | 42.53  | 57.47  | 50.66  | 49.34 |
| Central and Eastern Europe       | 59.76  | 40.24  | 66.11  | 33.89 |
| Central Asia                     | 51.82  | 48.18  | 48.95  | 51.05 |
| East Asia and the Pacific        | 46.18  | 53.82  | 55.70  | 44.30 |
| Latin America and the Caribbean  | 64.47  | 35.53  | 62.45  | 37.55 |
| North America and Western Europe | 53.42  | 46.58  | 55.33  | 44.67 |
| South and West Asia              | *42.34 | *57.66 | 50.46  | 49.54 |
| Sub-Saharan Africa               | 50.91  | 49.09  | 56.94  | 43.06 |

 Table 1.20: Percentage of Enrolment in Social Sciences, Business and Law

 Programmes in Tertiary Education

\*Value is for the year 2005 as per the availability of data.





Source: UIS database, Annexure-VIII

\* South and West Asia value is for the year 2005 instead of 2000, as per the availability of data.

Enrolment in social sciences, business and law programmes in tertiary education different regions depicts different patterns (Table-1.20, Figure-1.22). In the year 2000, the female enrolment in social sciences, business and law programmes is higher than male enrolment in Central and Eastern Europe, Central Asia, Latin America and the Caribbean, North America Western Europe and Sub-Saharan Africa. In rest of the regions, male enrolment is more than female enrolment. The female enrolments in these years have increased in social sciences, business and law programmes.

| Regions                          | 2000   |        | 20     | 13    |
|---------------