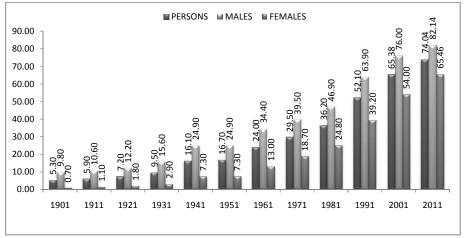

|
| 1911 | 5.9     | 10.6  | 1.1     | 9.5                                 |
| 1921 | 7.2     | 12.2  | 1.8     | 10.4                                |
| 1931 | 9.5     | 15.6  | 2.9     | 12.7                                |
| 1941 | 16.1    | 24.9  | 7.3     | 17.6                                |
| 1951 | 16.7    | 24.9  | 7.3     | 17.6                                |

 Table 2.14: Literacy Rate in India during the Last Twelve Decades

0()

| 1961 | 24.0  | 34.4  | 13.0  | 21.4  |
|------|-------|-------|-------|-------|
| 1971 | 29.5  | 39.5  | 18.7  | 20.8  |
| 1981 | 36.2  | 46.9  | 24.8  | 22.1  |
| 1991 | 52.1  | 63.9  | 39.2  | 24.7  |
| 2001 | 65.38 | 76.0  | 54.0  | 22.0  |
| 2011 | 74.04 | 82.14 | 65.46 | 16.68 |

Source: Census 1901 to 2011





Source: Census 1991 to 2011

In the pre-Independence time literacy rate for women was very poor in comparison to literacy rate of men. In the first 50 years of the 20<sup>th</sup> century, mainly the pre-independence period the literacy rate of women has risen from 0.7% to 7.3 % (1901 to 1941) whereas the literacy rate of men has risen from 9.8 % to 24.9 % and in the post-independence period literacy rates have shown a substantial increase in general. The gap in male female literacy rate increased from 1901 to 1961, but it is found to be declining in the last three decades. In the year 2011 the female literacy rate was 65.46% as against the male literacy rate of 82.14%. Thus there is a significant difference in male and female literacy rate of 16.68%.

#### 2.6.2 Literacy Rates in States