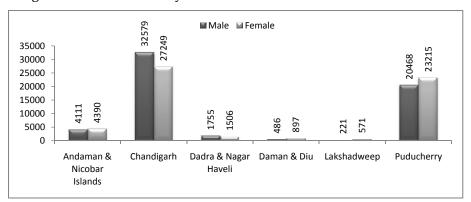

| Table 1.15: Percentage of Enrolment at | Lower Secondary Vocational Education |
|----------------------------------------|--------------------------------------|
| rubie more recentage of Endomient at   | Lower Secondary Vocational Education |