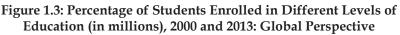

| Different Levels of Education | 2000        |       | 2013   |       |
|-------------------------------|-------------|-------|--------|-------|
|                               | Female Male |       | Female | Male  |
| Pre-primary                   | 0.74        | 0.87  | 0.44   | 0.52  |
| Primary                       | 57.51       | 41.06 | 30.87  | 28.34 |
| Lower Secondary               | 52.33       | 45.07 | 32.19  | 32.62 |

Table 1.1: Number of Out-of-School Children, 2000 and 2013 (in millions)

Source: UIS Database, Annexure-I

Source: UIS Database, Annexure-I

There is a sharp decline in number of out of school children in case of pre-primary school age, primary school age and lower secondary school age, both in the case of male and female (as shown in Table 1.1 and Figure 1.1). In pre-primary and primary levels, it can be observed that the out-ofschool girls were more than the out of school boys for the year 2000. Due to various efforts to reduce the gender gap and to improve the situation of education for girls, the gap between the female and male out of school children reduced in 2013 in comparison to 2000. For the out of school children at pre-primary level, 0.4 million girls were out of school, where as 0.5 million boys were out of school. In case of the number of out of school children in primary school age, more girls were out of school than boys in 2013 (30.87 million girls and 28.34 million boys), but the proportion is found to have declined in these years. Among adolescents of lower secondary school age, the proportion of out-of-school boys and girls became almost equal in 2013, i.e. 32.19 million and 32.62 million for boys and girls respectively. Overall, it can be observed that the number of out of school children have decreased in these years, which indicates a positive trend of education development at the global perspective.