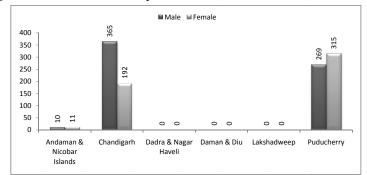

9  |

Table 2.25: State-wise Enrolment in Certificate Courses



Figure 2.12: State-wise Enrolment in Certificate Courses

#### Table 2.26: Union Territory-wise Enrolment in Certificate Courses

| Union Territories         | Male | Female | Total |
|---------------------------|------|--------|-------|
| Andaman & Nicobar Islands | 10   | 11     | 21    |
| Chandigarh                | 365  | 192    | 557   |
| Dadra & Nagar Haveli      | 0    | 0      | 0     |
| Daman & Diu               | 0    | 0      | 0     |
| Lakshadweep               | 0    | 0      | 0     |
| Puducherry                | 269  | 315    | 584   |

Source: All India Survey on Higher Education (AISHE) 2013-14, Annexure-II of Part-I of the Report

#### Figure 2.13: Union Territory-wise Enrolment in Certificate Courses



Enrolment in Certificate courses in the States and Union Territories of India are shown in Table-2.25, Figure-2.12 and Table-2.26, Figure-2.13 respectively. Among the States, thehighest enrolment is found in Uttar Pradesh, followed by Gujarat and Tamil Nadu. Enrolment in certificate course is almost nil in Nagaland, Goa and Tripura. In the case of Union Territories, thehighest enrolment is found in Puducherry, followed by Chandigarh and Andaman Nicobar Ireland. In rest of the Union Territories, it is found to be almost nil. The Highest gender gap is found in the State of West Bengal, followed by Bihar and Gujarat. Female enrolment in certificate courses exceeds male enrolment in many states, and the highest gender inequality in favour of female is found in the State of Uttar Pradesh, Tam