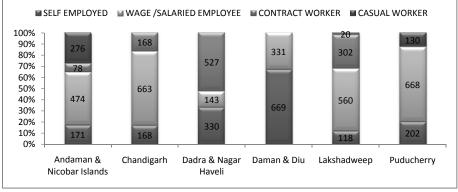

| 168                | 0                |
| Dadra & Nagar Haveli      | 330              | 143                           | 527                | 0                |
| Daman & Diu               | 669              | 331                           | 0                  | 0                |
| Lakshadweep               | 118              | 560                           | 302                | 20               |
| Puducherry                | 202              | 668                           | 0                  | 130              |

Source: Labour Bureau Report, 2013-14

#### Fugure 2.22: Per 1000 Distribution of Persons Aged 15 Years & Above by Broad Activity Who Received Vocational Training According to Usual Principal Status Approach in Urban Area: At Union Territory Level



Source: Labour Bureau Report, 2013-14

In urban area per 1000 distributions of persons aged 15 years & above by broad activity who received vocational training according to usual principal status approach at the State level are shown in Table2.34 and Figure 2.21 and at the Union Territory level are shown in Table2.35 and Figure 2.22. In urban area, the highest self employed persons are found in Jharkhand, followed by Manipur and Tripura. In Nagaland and Arunachal Pradesh it is found to be the lowest. The highest numbers of wage/ salaried persons are found in Nagaland, followed by Arunachal Pradesh and Himachal Pradesh, it is found to be the lowest in Manipur followed by Jammu and Kashmir. The highest numbers of contractual workers are found in Jammu and Kashmir, followed by Gujarat and P