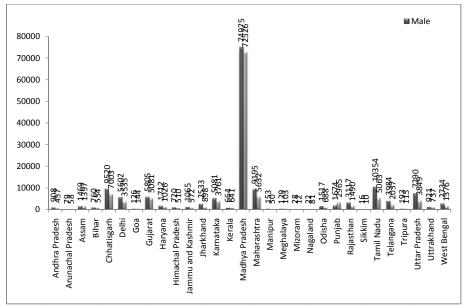

| Regions                          | 20     | 00    | 2013   |       |  |
|----------------------------------|--------|-------|--------|-------|--|
|                                  | Female | Male  | Female | Male  |  |
| Arab States                      | 47.55  | 52.45 | 51.28  | 48.72 |  |
| Central and Eastern Europe       | 48.41  | 51.59 | 48.32  | 51.68 |  |
| Central Asia                     | 49.97  | 50.03 | 47.54  | 52.46 |  |
| East Asia and the Pacific        | 45.64  | 54.36 | 48.54  | 51.46 |  |
| Latin America and the Caribbean  | 48.66  | 51.34 | 49.90  | 50.10 |  |
| North America and Western Europe | 48.87  | 51.13 | 48.72  | 51.28 |  |
| South and West Asia              | 45.87  | 54.13 | 47.56  | 52.44 |  |
| Sub-Saharan Africa               | 43.25  | 56.75 | 47.53  | 52.47 |  |

Table 1.14: Percentage of Enrolment at Lower Secondary General Education

Source: UIS database, Annexure-VII

Figure 1.16: Percentage of Enrolment at Lower Secondary General Education

The percentage of enrolment in lower secondary general education (Table 1.14 and Figure 1.16) for the year 2000 shows significant gender disparity in enrolment as the male enrolment percentage exceeds the female enrolment in all the regions. In the year 2000, the highest inequality is found in Sub-Saharan African region, followed by East Asia and Pacific and South and West Asia. In 2013, female enrolment exceeds the male enrolment in lower secondary general education in Arab states. In the regions male enrolment is found to be higher than female enrolment.