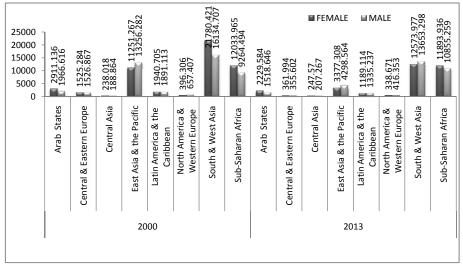

population was found in Sub-Saharan African countries, though the gap between male and female out of school children is less in these countries as compared to South and West Asia. In the year 2013, in all the countries at an aggregate there is reduction in the numbers of out-of-school children at primary age group population except North America and Western Europe countries, where an increase is found in out-of-school children for both female and male. In the year 2013 the number of out of school girl child is found to be more in case of Arab states, Central Asia and Sub-Saharan Africa. This may be attributed to the prevailing cultural, social, religious and economic situations of the countries.

Figure 1.11 Region wise Out-of-school Children at Lower Secondary School Age (in thousands)



Source: UIS database, Annexure-I

\* For Central Asia value is for the year 2005 instead of 2000 as data is available for 2005.

If we look at the number of out of school adolescents in lower secondary school age by major regions of the world for the year 2000, we can see considerable gender inequality (as shown in Table 1.9 and Figure 1.11) in South and West Asia and Sub-Saharan Africa. Along with these two regions, in Arab states, Central Asia, Latin America and the Caribbean, the out of school female children were more in comparison to male in this age group. In rest of the regions, out of school adolescents of the lower school age have declined at an aggregate for both the female and male, other than Central Asia and Sub-Saharan Africa. The out of school female in this age group is f