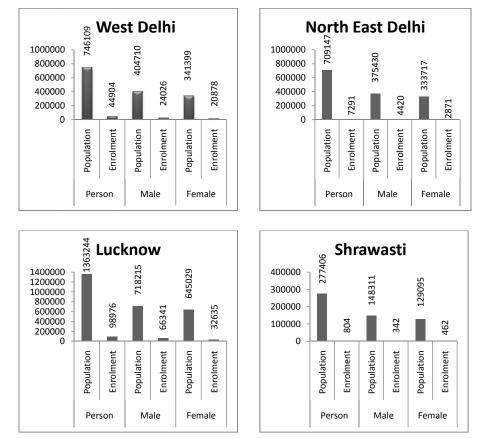

| 24026 | 20878   | 6.0     | 5.9   | 6.1     |
| Delhi   | North East<br>Delhi | 709147                                                                                              | 375430 | 333717  | 7291                | 4420  | 2871    | 1.0     | 1.2   | 0.9     |
| Uttar   | Lucknow             | 1363244                                                                                             | 718215 | 645029  | 98976               | 66341 | 32635   | 7.3     | 9.2   | 5.1     |
| Pradesh | Shrawasti           | 277406                                                                                              | 148311 | 129095  | 804                 | 342   | 462     | 0.3     | 0.2   | 0.4     |

Table 2.29: Correlation between Youth Population and their Enrolment



Figure 2.16: Correlation between Youth Population and their Enrolment

Table 2.29 and Figure 2.16 shows the correlation between youth population and enrolment. It was found that enrolment is very low in comparison to youth population in all the districts and this is a serious concern. In West Delhi only 6 percent of the youth population are found to be enrolled in various pre-university level courses. In North East, only one percent of the youth population are found to be enrolled. In Lucknow only 7.3 percent of the youth population are found to be enrolled. In Shrawasti only 0.3 percent of the youth population are found to be enrolled. In gender perspective, it was found that West Delhi is the only district where comparatively more percentage of girls (6.1%) are enrolled than boys (5.9%