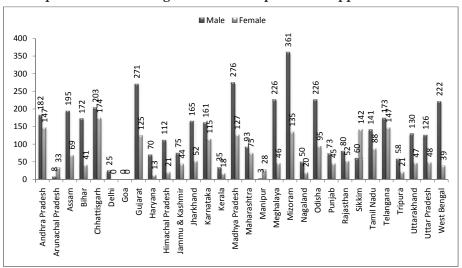

| Meghalaya         | 226  | 46     | 147    |
| Mizoram           | 361  | 135    | 262    |
| Nagaland          | 50   | 20     | 34     |
| Odisha            | 226  | 95     | 165    |
| Punjab            | 73   | 45     | 62     |
| Rajasthan         | 80   | 52     | 68     |
| Sikkim            | 60   | 142    | 91     |
| Tamil Nadu        | 141  | 88     | 120    |
| Telangana         | 173  | 147    | 160    |
| Tripura           | 58   | 21     | 35     |
| Uttarakhand       | 130  | 47     | 89     |
| Uttar Pradesh     | 126  | 48     | 107    |
| West Bengal       | 222  | 39     | 136    |

#### Table 2.36: Labour Force Participation Rate (Per 1000) for 15 to 17 Age Group Persons According to Usual Principal Status Approach for States

Source: Labour Bureau Report, 2013-14



Figure 2.23: Labour Force Participation Rate (Per 1000) for 15 to 17 Age Group Persons According to Usual Principal Status Approach for States

Source: Labour Bureau Report, 2013-14

Table 2.37: Labour Force Participation Rate (Per 1000) for 15 to 17 Age Group Persons According to Usual Principal Status Approach for Union Territories

| 0 1                       | 11   |        |        |
|---------------------------|------|--------|--------|
| Union Territories         | Male | Female | Person |
| Andaman & Nicobar Islands | 71   | 28     | 49     |
| Chandigarh                | 0    | 0      | 0      |
| Dadra & Nagar Haveli      | 352  | 326    | 338    |
| Daman & Diu               | 152  | 0      | 97     |
| Lakshadweep               | 0    | 0      | 0      |
| Puducherry