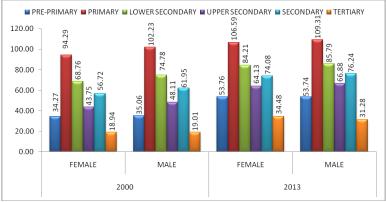

vels of Education | 2000   |        | 2013   |        |
|-------------------------------|--------|--------|--------|--------|
|                               | Female | Male   | Female | Male   |
| Pre-primary                   | 34.27  | 35.06  | 53.76  | 53.74  |
| Primary                       | 94.29  | 102.23 | 106.59 | 109.31 |
| Lower Secondary               | 68.76  | 74.78  | 84.21  | 85.79  |
| Upper Secondary               | 43.75  | 48.11  | 64.13  | 66.88  |
| Secondary                     | 56.72  | 61.95  | 74.08  | 76.24  |
| Post Secondary Non-tertiary   | 18.94  | 19.01  | 34.48  | 31.28  |
| Tertiary                      | 34.27  | 35.06  | 53.76  | 53.74  |

Table 1.4: Gross Enrolment Ratios at Different Levels of Education (in %)

Source: UIS Database, Annexure-III





Source: UIS Database, Annexure-III

The Gross enrolment ratios at different levels of education are shown in Table 1.4 and Figure1.4. The United Nations Educational, Scientific and Cultural Organisation (UNESCO), describes 'Gross Enrolment Ratio' as the total enrolment within a country "in a specific level of education, regardless of age, expressed as a percentage of the population in the official age group corresponding to this level of education." For the year 2000 it is found to be lower in case of girls than boys for all the levels of education. Whereas in the year 2013, the gross enrolment ratios of girls in post secondary non-tertiary education has exceeded the gross enrolment ratios of boys. It is found to be almost same in case of tertiary education, i.e. 53.76% of girls and 53.7