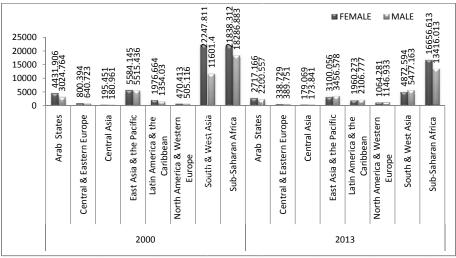

ducation by major regions of the world for the year 2000, we can see considerable gender inequality in favour of girls as more number of boys were out of school in comparison to girls in all the regions considered. The gap between the out of school male and female

children of pre-primary school age in 2000 was highest in Arab states. Highest numbers of children were out of school in Latin America and the Caribbean and the North America and Western European countries. In 2013 the number out-of-school children decreased considerably in case of all the regions, but other than that of East Asia and the Pacific and Central and Eastern Europe counties, where it is found to have increased. Like year 2000, in 2013 also more numbers of boys were out of school in pre-primary age group than girls.



Figure 1.10: Region wise Out-of-school Children at Primary School Age (in thousands)

Source: UIS database, Annexure-I

In case of out of school children in primary education by major regions of the world for the year 2000, considerable gender inequality is seen (as shown in Table 1.9 and Figure 1.10). The gap between the out of school male and female children of primary school age in 2000 was highest in South and West Asia. In 2000 in South and West Asian countries more than 22 million girls were out of school in comparison to nearly 11.6 million boys. Next to South and West Asia the highest number of out of school children of primary school age population was found in Sub-Saharan African countries, though the gap between male and female out of school children is less in these countries