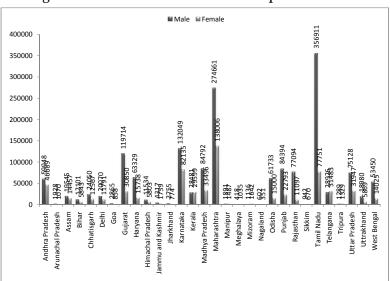

Source: UIS database, Annexure-VII

\* Value is for the year 2009 according to the availability of data.

Figure 1.17: Percentage of Enrolment at Lower Secondary Vocational Education

\* For South and West Asia the value is for the year 2009 as data is available for 2009.