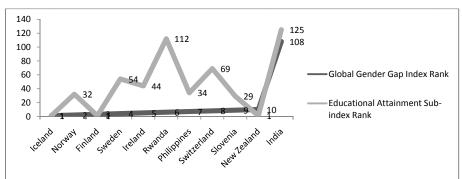

| 6    | 0.794            | 112                                 | 0.944 |  |
| Philippines | 7    | 0.79             | 34                                  | 1     |  |
| Switzerland | 8    | 0.785            | 69                                  | 0.993 |  |
| Slovenia    | 9    | 0.784            | 29                                  | 1     |  |
| New Zealand | 10   | 0.782            | 1                                   | 1     |  |
| India       | 108  | 0.664            | 125                                 | 0.896 |  |

Table 1.8: Top Ten Countries and India in terms of Gender Gap Index andEducational Attainment Index

Source: Global Gender Gap Report 2015, World Economic Forum

Figure 1.8: Top Ten Countries and India in terms of Gender Gap Index and Educational Attainment Index



Source: Global Gender Gap Report 2015, World Economic Forum

Figure 1.8 depicts Gender Gap Index<sup>1</sup> and Educational attainment index of top ten nations as well as India. It is seen that in terms of global gender gap index, Iceland is ranked one, followed by Norway and Finland. In terms educational attainment sub index<sup>2</sup> Iceland, Finland and New Zealand have rank one. Norway is ranked 32 in terms of education attainment. India is ranked 108<sup>th</sup> in terms of global gender gap index and scores 0.664. In terms of educational attainment sub-index India's rank is 125 and scores 0.896. According to the gender gap calculated by the World Economic Forum, the pace of change has slowed over the last 3 years and based on the current trajectory, with all else remaining equa