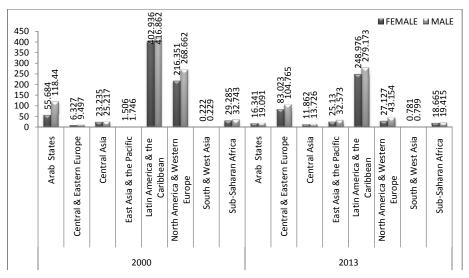

1251.27 | 13256.28 | 3377.30  | 4298.56  |
| Latin<br>America<br>and the<br>Caribbean     |        | 416.86 | 248.98 | 279.17 | 1976.66  | 1354.03  | 1960.27  | 2106.77  | 1940.71  | 1891.11  | 1189.11  | 1335.23  |
| North<br>America<br>and<br>Western<br>Europe | 216.35 | 268.66 | 27.13  | 43.15  | 470.41   | 505.11   | 1064.28  | 1146.93  | 396.31   | 657.40   | 338.67   | 416.35   |
| South<br>and West<br>Asia                    | 0.22   | 0.23   | 0.78   | 0.80   | 22247.8  | 11601.4  | 4872.59  | 5477.16  | 21780.42 | 16134.70 | 12573.97 | 13653.29 |
| Sub-<br>Saharan<br>Africa                    | 29.29  | 32.74  | 18.67  | 19.42  | 21838.31 | 18286.88 | 16656.61 | 13416.01 | 12033.97 | 9264.49  | 11893.93 | 10855.25 |

\* Value is for the year 2005 as per the availability of data.



### Figure 1.9: Region-wise Out-of-school Children at Pre-primary School Age (in thousands)

Source: UIS database, Annexure-I

According to UIS data if we look into the number of out-of-school children in pre-primary education by major regions of the world for the year 2000, we can see considerable gender inequality in favour of girls as more number of boys were out of school in comparison to girls in all the regions considered. The gap between the out of school male and female

children of pre-primary school age in 2000 was highest in Arab states. Highest numbers of children were out of school in Latin America and the Caribbean and the North America and Western European countries. In 2013 the number out-of-school children decreased considerably in case of all the regions, but other than