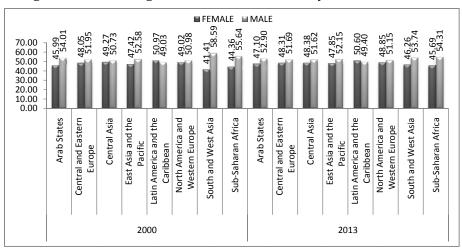

According to the EFA Global Monitoring Report, 2015 of the e United Nations Educational, Scientific and Cultural Organisation

- Between 2000 and 2015, the number of girls for every 100 boys has risen from 92 to 97 in primary education and from 91 to 97 in secondary education.
- There are 84 million fewer out of school children and adolescents since 2000; 52 million of these are girls.
- The number of countries that have achieved gender parity in both primary and secondary education from 2000 to 2015 has increased from 36 to 62.
- Fewer than half of countries will have achieved the Education for All goals on gender parity in primary and secondary education by 2015. No country in sub-Saharan Africa is projected to achieve parity at both levels by the deadline.
- Gender disparities widen the higher up the education system you go. In pre-primary education, 70% of countries have achieved gender parity, compared to around 66% in primary, 50% in lower secondary, 29% in upper secondary and only 4% in tertiary.

- Girls, and particularly the poorest, continue to face the greatest challenges in accessing primary school. Nine percent of children around the world are out of school. Among these, almost half of the girls will never set foot in a classroom, equivalent to 15 million girls, compared with just over a third of the boys. However, while girls are less likely to enroll in primary school in the first place, boys are more likely to leave school early.
- Gender disparities in secondary education are closing, but still remain and are most extreme for girls. In 2012, there were at least 19 countries with fewer than 90 girls for every 100 boys, of which the majority were in the Arab States and sub-Saharan Africa.
- Boys are more likely than girls to drop out of upper secondary education. Only 95 boys for every 100 girls complete this level, with barely any change since 2000. In OECD countries, 73% of girls compared with 63% of boys complete upper secondary education on time.
- More women than men are enrolled in tertiary education except in South and West Asia and sub-Saharan Africa. In addition, extreme disparities are increasing rather than decreasing at this level.
- Gender gaps in youth literacy are narrowing. However, fewer than seven out of every ten young women in sub-Saharan Africa are expected to have basic literacy skills by 2015.
- The lack of progress in literacy among adult women is particularly stark: two-thirds of adults lacking basic literacy skills are women, a proportion unchanged since 2000. Half of adult women in South and West Asia and sub-Saharan Africa cannot read or write.