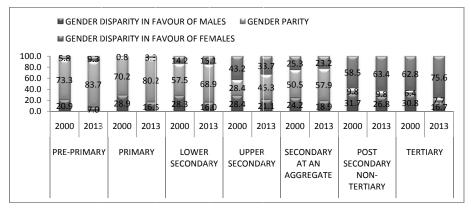

According to the EFA Global Monitoring Report, 2015 of the e United Nations Educational, Scientific and Cultural Organisation

- Between 2000 and 2015, the number of girls for every 100 boys has risen from 92 to 97 in primary education and from 91 to 97 in secondary education.
- There are 84 million fewer out of school children and adolescents since 2000; 52 million of these are girls.
- The number of countries that have achieved gender parity in both primary and secondary education from 2000 to 2015 has increased from 36 to 62.
- Fewer than half of countries will have achieved the Education for All goals on gender parity in primary and secondary education by 2015. No country in sub-Saharan Africa is projected to achieve parity at both levels by the deadline.
- Gender disparities widen the higher up the education system you go. In pre-primary education, 70% of countries have achieved gender parity, compared to around 66% in primary, 50% in lower secondary, 29% in upper secondary and only 4% in tertiary.