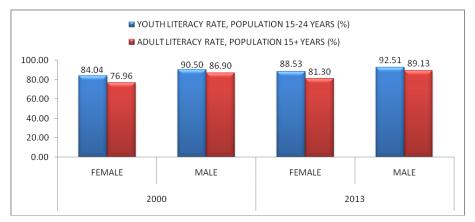

| 1.5  | Youth and Adult Literacy Rate, 2000 and 2013: Global<br>Perspective                                                                            | 11 |
|------|------------------------------------------------------------------------------------------------------------------------------------------------|----|
| 1.6  | Gender Parity Index (GPI) on the Basis of Gross Enrolment<br>Ratio at Different Levels of Education, 2000 and 2013: In a<br>Global Perspective | 13 |
| 1.7  | Percentage of countries by gender parity index (GPI) for<br>gross enrolment ratios, all education levels, 2000 and 2013                        | 14 |
| 1.8  | Top Ten Countries and India in terms of Gender Gap Index<br>and Educational Attainment Index                                                   | 16 |
| 1.9  | Region-wise Out-of-school Children at Pre-primary School Age (in thousands)                                                                    | 19 |
| 1.10 | Region wise Out-of-school Children at Primary School Age (in thousands)                                                                        | 20 |
| 1.11 | Region wise Out-of-school Children at Lower Secondary<br>School Age (in thousands)                                                             | 21 |
| 1.12 | Percentage of Enrolment at Pre-Primary Level of Education                                                                                      | 22 |
| 1.13 | Percentage of Enrolment at Primary Level of Education                                                                                          | 23 |
| 1.14 | Percentage of Enrolment at Secondary Level of Education                                                                                        | 24 |
| 1.15 | Percentage of Enrolment at Tertiary Level of Education                                                                                         | 25 |
| 1.16 | Percentage of Enrolment at Lower Secondary General<br>Education                                                                                | 26 |
| 1.17 | Percentage of Enrolment at Lower Secondary Vocational<br>Education                                                                             | 27 |
| 1.18 | Percentage of Enrolment at Upper Secondary General<br>Education                                                                                | 28 |
| 1.19 | Percentage of Enrolment at Upper Secondary Vocational<br>Education                                                                             | 29 |
| 1.20 | Percentage of Enrolment in Education Programmes in<br>Tertiary Education                                                                       | 30 |
| 1.21 | Percentage of Enrolment in Humanities and Arts<br>Programmes in Tertiary Education                                                             | 31 |
| 1.22 | Percentage of Enrolment in Social Sciences, Business and<br>Law Programmes in Tertiary Education                                               | 32 |
| 1.23 | Percentage of Enrolment in Science Programmes in Tertiary<br>Education                                                                         | 33 |
| 1.24 | Percentage of Enrolment in Engineering and Manufacturing<br>Programmes in the Tertiary Education Region)                                       | 34 |
| 1.25 | Percentage of Enrolment in Agriculture Programmes in<br>Tertiary Education                                                                     | 35 |