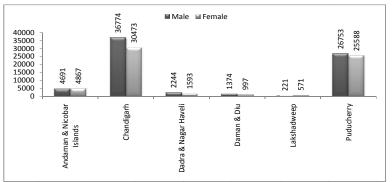

| Table 1.15: Percentage of Enrolment at | Lower Secondary Vocational Education |
|----------------------------------------|--------------------------------------|
| rubie more recentage of Endomient at   | Lower Secondary Vocational Education |