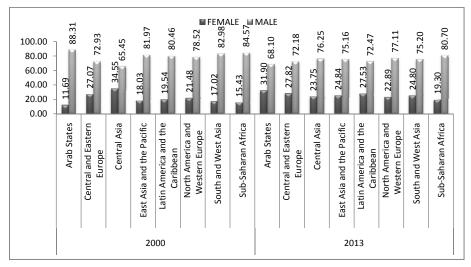

| 1.21 | Percentage of Enrolment in Science Programmes in Tertiary<br>Education                                                      | 33 |
|------|-----------------------------------------------------------------------------------------------------------------------------|----|
| 1.22 | Percentage of Enrolment in Engineering and Manufacturing<br>Programmes in the Tertiary Education                            | 34 |
| 1.23 | Percentage of Enrolment in Agriculture Programmes in<br>Tertiary Education                                                  | 35 |
| 1.24 | Percentage of Enrolment in Health and Welfare<br>Programmes in Tertiary Education                                           | 36 |
| 1.25 | Percentage of Enrolment in Services Programmes in<br>Tertiary Education                                                     | 37 |
| 1.26 | Percentage of Enrolment in Unspecified Fields in Tertiary<br>Education                                                      | 38 |
| 1.27 | Ranking of Countries in terms of Gender Gap Index and<br>Educational Attainment Sub-Index by Regions                        | 39 |
| 1.28 | Distance from Gender Parity in 2015, By Region                                                                              | 41 |
| 1.29 | Ranking of Countries in terms of Gender Gap Index and<br>Educational Attainment Sub-Index by GNI Per Capita                 | 43 |
| 1.30 | Classification of Countries on the Basis of Human<br>Development Index for the Year 2014                                    | 48 |
| 1.31 | Gender Differences in Education in the Countries Classified<br>on the Basis of Human Development Index for the Year<br>2014 | 50 |
| 1.32 | Employment by Education Level in High Income Countries                                                                      | 54 |
| 1.33 | Employment by Education Level in Upper Middle Income<br>Countries                                                           | 54 |
| 1.34 | Employment by Education Level in Lower Middle<br>Income Countries                                                           | 55 |
| 1.35 | Employment by Education Level in Low Income Countries                                                                       | 56 |
| 2.1  | Education of Girls and Women during the Pre-<br>Independence Period in India                                                | 69 |
| 2.2  | Distribution of Expenditure on Education during the First<br>Plan                                                           | 72 |
| 2.3  | Distribution of Expenditure on Education during the Second Plan                                                             | 73 |
| 2.4  | Distribution of Expenditure on Education during the Third<br>Plan                                                           | 75 |
| 2.5  | Distribution of Expenditure on Education during the Forth<br>Plan                                                           | 78 |
| 2.6  | Distribution of Expenditure on Education during the Fifth<br>Plan                                                           | 79 |