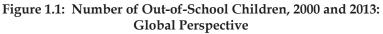

| Different Levels of Education | 2000        |       | 2013   |       |
|-------------------------------|-------------|-------|--------|-------|
|                               | Female Male |       | Female | Male  |
| Pre-primary                   | 0.74        | 0.87  | 0.44   | 0.52  |
| Primary                       | 57.51       | 41.06 | 30.87  | 28.34 |
| Lower Secondary               | 52.33       | 45.07 | 32.19  | 32.62 |

Table 1.1: Number of Out-of-School Children, 2000 and 2013 (in millions)

Source: UIS Database, Annexure-I

Source: UIS Database, Annexure-I

There is a sharp decline in number of out of school children in case of pre-primary school age, primary school age and lower secondary school age, both in the case of male and female (as shown in Table 1.1 and Figure 1.1). In pre-primary and primary levels, it can be observed that the out-ofschool girls were more than the out of school boys for the year 2000. Due to various efforts to reduce the gender gap and to improve the situation of education for girls, the gap between the female and male out of school children reduced in 2013 in comparison to 2000. For the out of school children at pre-primary level, 0.4 million girls were out of school, where as 0.5 million boys were out of school. In case of the number of out of school children in primary school age, more girls were out of school than boys in 2013 (30.87 million girls and 28.34 million boys), but the proportion is found to have declined in these years. Among adolescents of lower secondary school age, the proportion of out-of-school boys and girls became almost equal in 2013, i.e. 32.19 million and 32.62 million for boys and girls respectively. Overall, it can be observed that the number of out of school children have decreased in these years, which indicates a positive trend of education development at the global perspective.