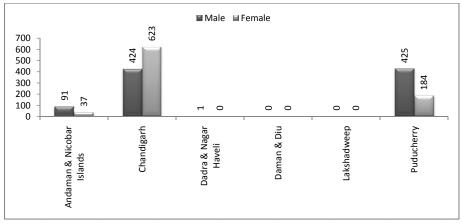

| Table 1.15: Percentage of Enrolment at | Lower Secondary Vocational Education |
|----------------------------------------|--------------------------------------|
| rubie more recentage of Endomient at   | Lower Secondary Vocational Education |