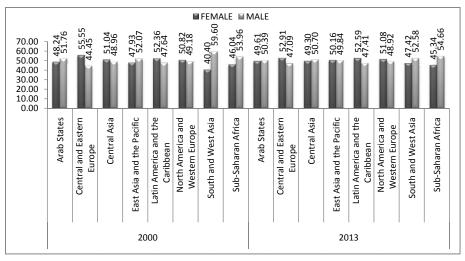

According to the EFA Global Monitoring Report, 2015 of the e United Nations Educational, Scientific and Cultural Organisation

- Between 2000 and 2015, the number of girls for every 100 boys has risen from 92 to 97 in primary education and from 91 to 97 in secondary education.
- There are 84 million fewer out of school children and adolescents since 2000; 52 million of these are girls.
- The number of countries that have achieved gender parity in both primary and secondary education from 2000 to 2015 has increased from 36 to 62.
- Fewer than half of countries will have achieved the Education for All goals on gender parity in primary and secondary education by 2015. No country in sub-Saharan Africa is projected to achieve parity at both levels by the deadline.
- Gender disparities widen the higher up the education system you go. In pre-primary education, 70% of countries have achieved gender parity, compared to around 66% in primary, 50% in lower secondary, 29% in upper secondary and only 4% in tertiary.

- Girls, and particularly the poorest, continue to face the greatest challenges in accessing primary school. Nine percent of children around the world are out of school. Among these, almost half of the girls will never set foot in a classroom, equivalent to 15 million girls, compared with just over a third of the boys. However, while girls are less likely to enroll in primary school in the first place, boys are more likely to leave school early.
- Gender disparities in secondary education are closing, but still remain and are most extreme for girls. In 2012, there were at least 19 countries with fewer than 90 girls for every 100 boys, of which the majority were in the Arab States and sub-Saharan Africa.
- Boys are more likely than girls to drop out of upper secondary education. Only 95 boys for every 100 girls complete this level, with barely any change since 2000. In OECD countries, 73% of girls compared with 63% of boys complete upper secondary education on time.
- More women than men are enrolled in tertiary education except in South and West Asia and sub-Saharan Africa. In addition, extreme disparities are increasing rather than decreasing at this level.
- Gender gaps in youth literacy are narrowing. However, fewer than seven out of every ten young women in sub-Saharan Africa are expected to have basic literacy skills by 2015.
- The lack of progress in literacy among adult women is particularly stark: two-thirds of adults lacking basic literacy skills are women, a proportion unchanged since 2000. Half of adult women in South and West Asia and sub-Saharan Africa cannot read or write.