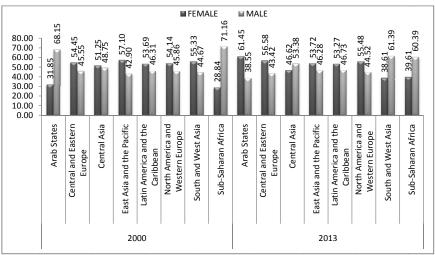

| Male  |  |
| Arab States                      | 31.85  | 68.15  | 61.45  | 38.55 |  |
| Central and Eastern Europe       | 54.45  | 45.55  | 56.58  | 43.42 |  |
| Central Asia                     | 51.25  | 48.75  | 46.62  | 53.38 |  |
| East Asia and the Pacific        | 57.10  | 42.90  | 53.72  | 46.28 |  |
| Latin America and the Caribbean  | 53.69  | 46.31  | 53.27  | 46.73 |  |
| North America and Western Europe | 54.14  | 45.86  | 55.48  | 44.52 |  |
| South and West Asia              | *55.33 | *44.67 | 38.61  | 61.39 |  |
| Sub-Saharan Africa               | 28.84  | 71.16  | 39.61  | 60.39 |  |

## Table 1.26: Percentage of Enrolment in Unspecified Fields in TertiaryEducation

Source: UIS database, Annexure-VIII

\*Value is for the year 2005 as per the availability of data.





Source: UIS database, Annexure-VIII

\*South and West Asia value is for the year 2005 instead of 2000, as per the availability of data.

It could be seen in the Table 1.26 and Figure 1.28 in the year 2000, in case of percentage of enrolment in unspecified fields<sup>3</sup> in tertiary education, the female enrolment is higher than the male enrolment in most of the regions except Arab States and Sub-Saharan Africa. In Arab States and Sub-

<sup>3</sup> Unspecified fields means all the other remaining courses that doesn't come under education programmes, humanities and arts, social sciences, business and law, science, engineering and manufacturing, agriculture, health and welfare and services programmes.

Saharan Africa regions significant gender disparity is found in favour of males, as