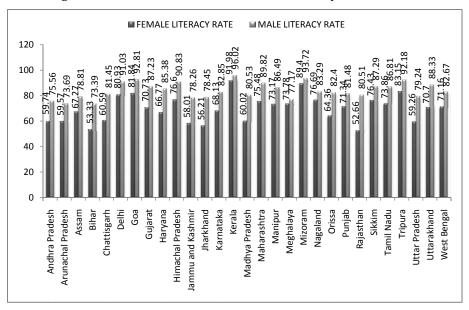

|
| Tamil Nadu        | 80.33            | 86.81                    | 73.86                      | 12.95                                  |
| Tripura           | 87.75            | 92.18                    | 83.15                      | 9.03                                   |
| Uttar Pradesh     | 69.72            | 79.24                    | 59.26                      | 19.98                                  |
| Uttarakhand       | 79.63            | 88.33                    | 70.7                       | 17.63                                  |
| West Bengal       | 77.08            | 82.67                    | 71.16                      | 11.51                                  |

#### Table 2.15: State-wise Literacy Rate in India as per 2011 Census

Source: Census-2011



Figure 2.2: State-wise Male and Female Literacy Rate in India

According to Census-2011 (Table 2.15 and Figure 2.2) the State that records the highest female literacy rate is Kerala (91.98%) followed by Mizoram (89.4%). Lowest female literacy was found in the State of Rajasthan (52.66%) followed by Bihar (53.33%). There is no State in India where female literacy rate exceeds the male literacy rate. Significant disparity is found between male and female literacy rates. The gap in male-female literacy rate is found to be highest in the State of Rajasthan (27.85%) followed by Jharkhand (22.24%) and this gap is lowest in Meghalaya (3.39%) followed by Kerala (4.04%).

(in %)

| Union Territories            | Literacy<br>Rate | Male<br>Literacy<br>Rate | Female<br>Literacy<br>Rate | Gap in<br>