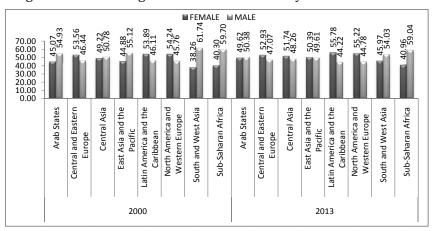

According to the EFA Global Monitoring Report, 2015 of the e United Nations Educational, Scientific and Cultural Organisation

- Between 2000 and 2015, the number of girls for every 100 boys has risen from 92 to 97 in primary education and from 91 to 97 in secondary education.
- There are 84 million fewer out of school children and adolescents since 2000; 52 million of these are girls.
- The number of countries that have achieved gender parity in both primary and secondary education from 2000 to 2015 has increased from 36 to 62.
- Fewer than half of countries will have achieved the Education for All goals on gender parity in primary and secondary education by 2015. No country in sub-Saharan Africa is projected to achieve parity at both levels by the deadline.
- Gender disparities widen the higher up the education system you go. In pre-primary education, 70% of countries have achieved gender parity, compared to around 66% in primary, 50% in lower secondary, 29% in upper secondary and only 4% in tertiary.

- Girls, and particularly the poorest, continue to face the greatest challenges in accessing primary school. Nine percent of children around the world are out of school. Among these, almost half of the girls will never set foot in a classroom, equivalent to 15 million girls, compared with just over a third of the boys. However, while girls are less likely to enroll in primary school in the first place, boys are more likely to leave school early.
- Gender disparities in secondary education are closing, but still remain and are most extreme for girls. In 2012, there were at least 19 countries with fewer than 90 girls for every 100 boys, of which the majority were in the Arab States and sub-Saharan Africa.
- Boys are more likely than girls to drop out of upper secondary education. Only 95 boys for every 100 girls complete this level, with barely any change since 2000. In OECD countries, 73% of girls compared with 63% of boys complete upper secondary education on time.
- More women than men are enrolled in tertiary education except in South and West Asia and sub-Saharan Africa. In addition, extreme disparities are increasing rather than decreasing at this level.
- Gender gaps in youth literacy are narrowing. However, fewer than seven out of every ten young women in sub-Saharan Africa are expected to have basic literacy skills by 2015.
- The lack of progress in literacy among adult women is particularly stark: two-thirds of adults lacking basic literacy skills are women, a proportion unchanged since 2000. Half of adult women in South and West Asia and sub-Saharan Africa cannot read or write.