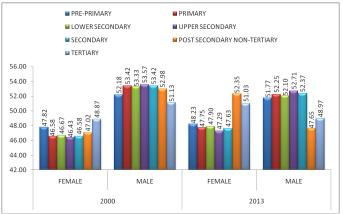

| Different Levels of Education | 2000   |        | 2013   |        |
|-------------------------------|--------|--------|--------|--------|
|                               | Female | Male   | Female | Male   |
| Pre-primary                   | 55.74  | 60.82  | 88.87  | 95.40  |
| Primary                       | 305.87 | 349.85 | 340.71 | 372.29 |
| Lower Secondary               | 131.59 | 150.36 | 152.35 | 165.73 |
| Upper Secondary               | 77.70  | 89.65  | 118.10 | 131.65 |
| Secondary (Aggregate)         | 209.29 | 240.01 | 270.45 | 297.38 |
| Post Secondary Non-tertiary   | 3.79   | 4.26   | 6.05   | 5.53   |
| Tertiary                      | 48.53  | 50.77  | 101.04 | 96.98  |