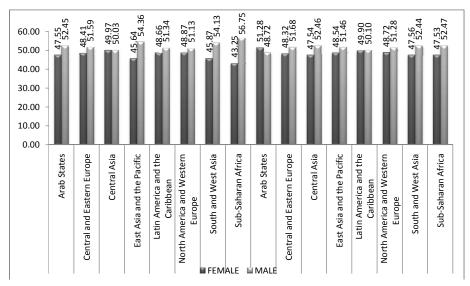

According to the EFA Global Monitoring Report, 2015 of the e United Nations Educational, Scientific and Cultural Organisation

- Between 2000 and 2015, the number of girls for every 100 boys has risen from 92 to 97 in primary education and from 91 to 97 in secondary education.
- There are 84 million fewer out of school children and adolescents since 2000; 52 million of these are girls.
- The number of countries that have achieved gender parity in both primary and secondary education from 2000 to 2015 has increased from 36 to 62.
- Fewer than half of countries will have achieved the Education for All goals on gender parity in primary and secondary education by 2015. No country in sub-Saharan Africa is projected to achieve parity at both levels by the deadline.
- Gender disparities widen the higher up the education system you go. In pre-primary education, 70% of countries have achieved gender parity, compared to around 66% in primary, 50% in lower secondary, 29% in upper secondary and only 4% in tertiary.

- Girls, and particularly the poorest, continue to face the greatest challenges in accessing primary school. Nine percent of children around the world are out of school. Among these, almost half of the girls will never set foot in a classroom, equivalent to 15 million girls, compared with just over a third of the boys. However, while girls are less likely to enroll in primary school in the first place, boys are more likely to leave school early.
- Gender disparities in secondary education are closing, but still remain and are most extreme for girls. In 2012, there were at least 19 countries with fewer than 90 girls for every 100 boys, of which the majority were in the Arab States and sub-Saharan Africa.
- Boys are more likely than girls to drop out of upper secondary education. Only 95 boys for every 100 girls complete this level, with barely any change since 2000. In OECD countries, 73% of girls compared with 63% of boys complete upper secondary education on time.
- More women than men are enrolled in tertiary education except in South and West Asia and sub-Saharan Africa. In addition, extreme disparities are increasing rather than decreasing at this level.
- Gender gaps in youth literacy are narrowing. However, fewer than seven out of every ten young women in sub-Saharan Africa are expected to have basic literacy skills by 2015.
- The lack of progress in literacy among adult women is particularly stark: two-thirds of adults lacking basic literacy skills are women, a proportion unchanged since 2000. Half of adult women in South and West Asia and sub-Saharan Africa cannot read or write.