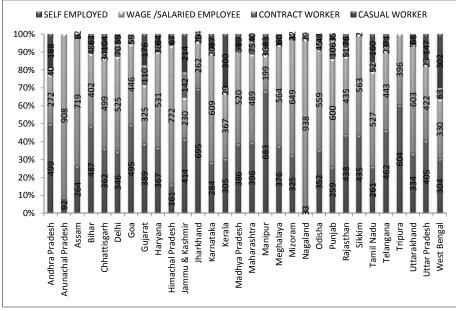

|
| Sikkim            | 435              | 563                           | 2                  | 0                |
| Tamil Nadu        | 261              | 527                           | 52                 | 160              |
| Telangana         | 462              | 443                           | 23                 | 71               |

| Tripura       | 604 | 396 | 0  | 0   |
|---------------|-----|-----|----|-----|
| Uttarakhand   | 334 | 603 | 5  | 58  |
| Uttar Pradesh | 405 | 422 | 25 | 147 |
| West Bengal   | 304 | 330 | 63 | 302 |

Source: Labour Bureau Report, 2013-14

#### Figure 2.21: Per 1000 Distribution of Persons Aged 15 Years & Above by Broad Activity Who Received Vocational Training According to Usual Principal Status Approach in Urban Area: At State Level



Source: Labour Bureau Report, 2013-14

Table 2.35: Per 1000 Distribution of Persons Aged 15 Years & Above by Broad Activity Who Received Vocational Training According to Usual Principal Status Approach in Urban Area: At Union Territory Level

| Union Territories         | Self<br>Employed | Wage/<br>Salaried<br>Employee | Contract<br>Worker | Casual<br>Worker |
|---------------------------|------------------|-------------------------------|--------------------|------------------|
| Andaman & Nicobar Islands | 171              | 474                           | 78                 | 276              |
| Chandigarh                | 168              | 663                           | 168                | 0                |
| Dadra & Nagar Haveli      | 330              | 143