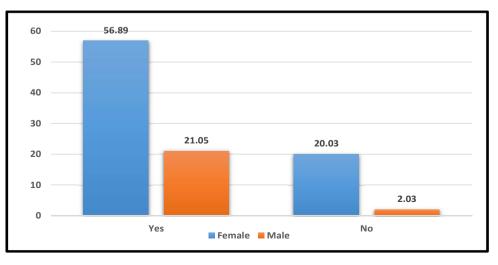

## Problems regarding availability of electricity

It can be narrated from Table 4.4 that majority of the participants has faced problem regarding availability of electricity in their village.

#### Table 4.4 Problems regarding availability of electricity

|                             |     | Gend   | Tetel |        |
|-----------------------------|-----|--------|-------|--------|
|                             |     | Female | Male  | Total  |
| Problem regarding the       | Yes | 56.89  | 21.05 | 77.94  |
| availability of electricity | No  | 20.03  | 2.03  | 22.06  |
| Total                       |     | 76.92  | 23.08 | 100.00 |

Source- Field Survey