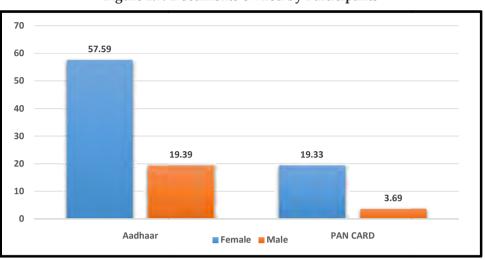

#### **Documents owned by Participants**

Table 2.8 depicts that all the participants present in the camp owned Aadhar Card and PAN Card.

#### Table 2.8: Documents owned by Participants

|                 |              | Gende  | Tratal |        |
|-----------------|--------------|--------|--------|--------|
|                 |              | Female | Male   | Total  |
| Documents owned | Aadhaar Card | 57.59  | 19.39  | 76.98  |
|                 | PAN CARD     | 19.33  | 3.69   | 23.02  |
| Tota            | 1            | 76.92  | 23.08  | 100.00 |

Source- Field Survey

#### Figure 2.7: Documents owned by Participants