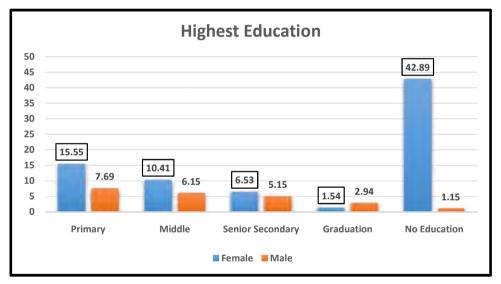

#### **Highest Education of the Participants**

Table 2.2 portrays that majority of the participants are uneducated. It was found that majority of the women participants are uneducated. However, 15.55% women studied primary compared from the men by 7.69%. The least proportion is from graduation by women 1.54% and men 2.94%.

|                      |                  | Gender |       | Total  |  |
|----------------------|------------------|--------|-------|--------|--|
|                      |                  | Female | Male  | Total  |  |
|                      | Primary          | 15.55  | 7.69  | 23.24  |  |
| Highest<br>Education | Middle           | 10.41  | 6.15  | 16.56  |  |
|                      | Senior Secondary | 6.53   | 5.15  | 11.68  |  |
|                      | Graduation       | 1.54   | 2.94  | 4.48   |  |
|                      | No Education     | 42.89  | 1.15  | 44.04  |  |
| Total                |                  | 76.92  | 23.08 | 100.00 |  |