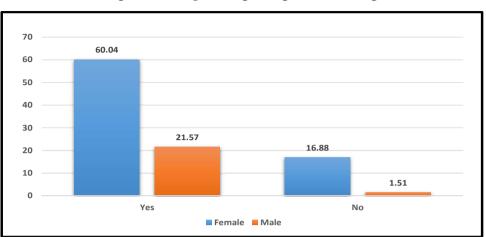

## **Disputes regarding Land Holding**

Table 4.3 defines the disputes of participants regarding their land holdings and it can be noted that majority of respondents has reported that they have faced disputes regarding their land holdings they own.

## Table 4.3: Disputes regarding Land Holding

|                                  |     | Gender |       | Total  |
|----------------------------------|-----|--------|-------|--------|
|                                  |     | Female | Male  |        |
| Faced any dispute regarding land | Yes | 60.04  | 21.57 | 81.61  |
| holdings                         | No  | 16.88  | 1.51  | 18.39  |
| Total                            |     | 76.92  | 23.08 | 100.00 |

Source- Field Survey