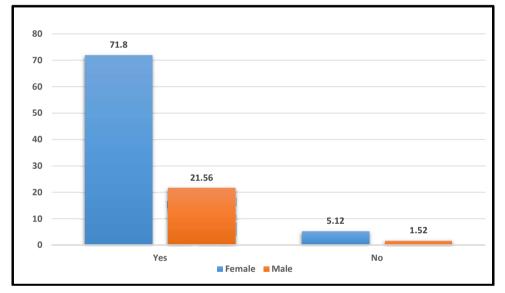

## Problem in commuting within and outside the village

Table 4.2 describes the problems of the participants in commuting within and outside the village. It can be seen that majority of participants have responded that they have problems while commuting within and outside the village.

|                                 |     | Gender |       | Total  |
|---------------------------------|-----|--------|-------|--------|
|                                 |     | Female | Male  |        |
| Problem in commuting within and | Yes | 71.8   | 21.56 | 93.36  |
| outside the village             |     | 5.12   | 1.52  | 6.64   |
| Total                           |     | 76.92  | 23.08 | 100.00 |

Source- Field Survey

## Figure 4.2: Problem in commuting within and outside the village