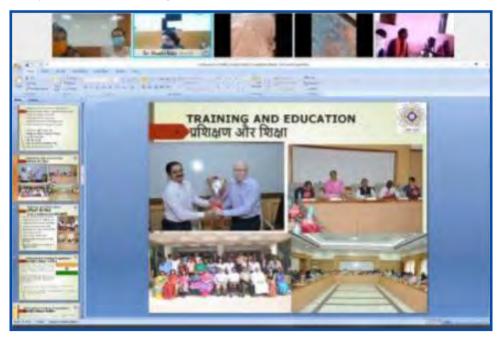

The first day of the e-camp was initiated by the Project Director Dr. Shashi Bala who started with introduction of the institute. Later, the session was proceeded by the Director General of the institute, Dr. H. Srinivas. In his address, Dr. H. Srinivas emphasised the importance of understanding the labour codes and the importance of technology. He gave an example of how a woman started Agriculture activities with the help of Pomegranate seeds. Later, she realised that it was a special category of Pomegranate and quite famous. She made a nursery later with her skills. Hence, we can learn that simple thinking and initiation can lead you to somewhere big.

3

E-rural Camp: Labour Codes & Enhancing Sensitivity towards Gender Parity

He further stated that all the women present in the camp right now can achieve their goals, if they come together. He explained this with the help of a proverb that one should not give a person fish but teach them fishing, so that it not only benefits them for present but for the future also. He insisted the participants to ask questions, get answers to their queries and gain knowledge. At the end he emphasised about paying back to the government, reflecting all the learning while going home to participants and not being afraid of hard work.

The Local Enumerator registered the basic details of the participants.

**On the second day**, the camp resumed with Dr. Shashi Bala's session who provided an overview of the labour codes. It highlighted all the 4 labour codes and its importance.