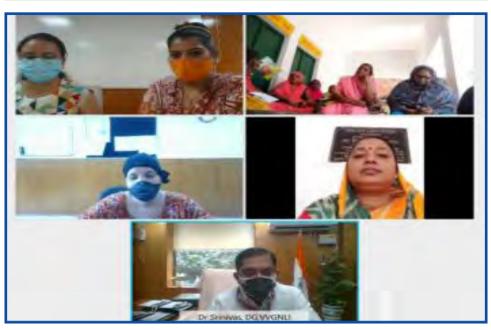

The Local Enumerator registered the basic details of the participants.

**On the second day**, the camp resumed with Dr. Shashi Bala's session who provided an overview of the labour codes. It highlighted all the 4 labour codes and its importance.

The second session of the day was taken by the Dr. Shashi Bala, which aimed at making the participants aware about preventing gender harassment at workplace. Her session was interactive in nature and the participants asked questions regarding problem faced or witnessed of related to harassment at workplace. They put their valuable thoughts in this regards and shared copping mechanism to face immorality with morale.