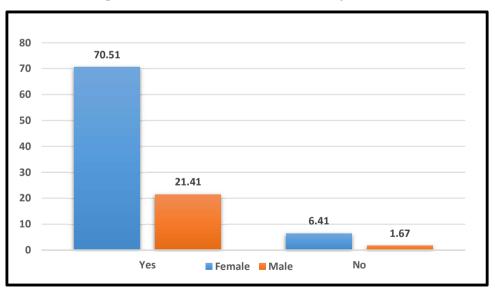

## Problem related to availability of water

Table 4.1 draws the information related to the problem faced by the participants pertaining to availability of water. It can be said that majority of participants face problems regarding the availability of water.

|                       |     | Gen    | T-1-1 |        |
|-----------------------|-----|--------|-------|--------|
|                       |     | Female | Male  | Total  |
| Facing problem to     | Yes | 70.51  | 21.41 | 91.92  |
| availability of Water | No  | 6.41   | 1.67  | 8.08   |
| Total                 |     | 76.92  | 23.08 | 100.00 |

#### Table 4.1: Problem related to availability of water

Source- Field Survey

### Figure: 4.1: Problem related to availability of water