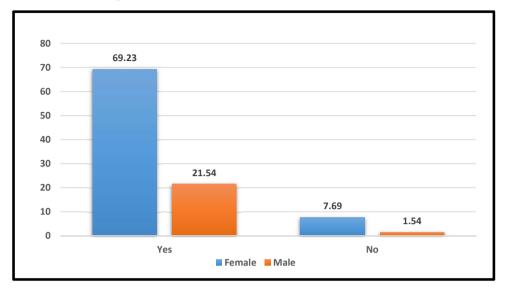

## **Children's Access to Online Education**

Table 3.6 outlines that majority of participant's children have access to online education and out of those who have access majority of them face difficulties while accessing it.

|                         |     | Gend   | Tatal |        |
|-------------------------|-----|--------|-------|--------|
|                         |     | Female | Male  | Total  |
| Children have access to | Yes | 69.23  | 21.54 | 90.77  |
| online education        | No  | 7.69   | 1.54  | 9.23   |
| Total                   |     | 76.92  | 23.08 | 100.00 |
| Faced difficulty while  | Yes | 55.38  | 14.92 | 70.30  |
| accessing               | No  | 13.85  | 6.62  | 20.47  |
| Total                   |     | 69.23  | 21.54 | 90.77  |

#### Table 3.6: Children's Access to Online Education

Source-Field Survey M-Male F-Female

## Figure 3.6: Children's Access to Online Education