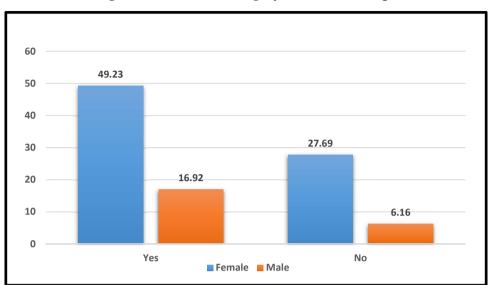

### **MSME** and employment

According to Table 3.7 Majority of the participants have responded that they witnessed MSMEs operating in their village. It was observed that majority of the respondent benefited from the MSMEs operating in the village as it helps in producing employment opportunities.

|                        |     | Gend   | Total |        |
|------------------------|-----|--------|-------|--------|
|                        |     | Female | Male  |        |
| Micro, Small or medium | Yes | 49.23  | 16.92 | 66.15  |
| enterprise in Village  | No  | 27.69  | 6.16  | 33.85  |
| Total                  |     | 76.92  | 23.08 | 100.00 |
| MSME producing         | Yes | 30.17  | 11.53 | 41.70  |
| beneficial employment  | No  | 19.06  | 5.39  | 24.45  |
| opportunities          |     |        |       |        |
| Total                  |     | 49.23  | 16.92 | 66.15  |

#### Table 3.7: MSME and employment in village

Source- Field Survey

Figure 3.7: MSME and employment in the village