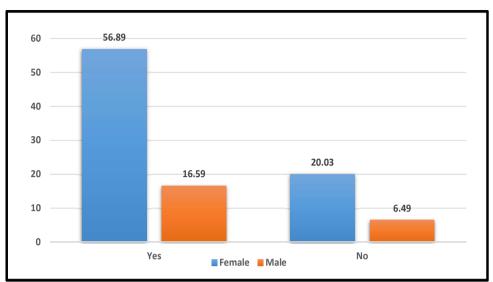

### **Challenges related to Infrastructure**

Table 4.8 represents the information regarding the infrastructural challenges faced by the participants of the camps. It can be seen that majority of the participants have reported that they face infrastructural challenges due to damaged roads and collapsed public buildings

|                  |                            | Gender |       | Total  |
|------------------|----------------------------|--------|-------|--------|
|                  |                            | Female | Male  | Total  |
| Infrastructural  | Broken roads               | 47.70  | 15.39 | 63.09  |
| Challenges faced | Collapsed public buildings | 29.22  | 7.69  | 36.91  |
|                  | Total                      | 76.92  | 23.08 | 100.00 |

#### Figure 4.8: Infrastructural Challenges faced