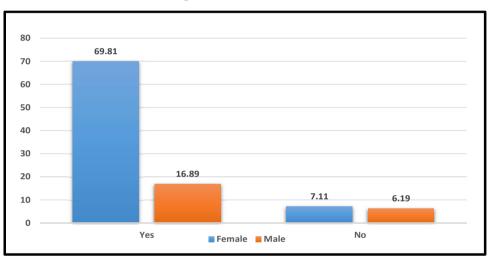

## **Child Labour**

From Table 4.6 it can be deduced that majority of the participants in the camp have witnessed child labour in their village. It should also be noted that majority of them chose to report the unethical practices of child labour.

#### Table 4.6 Child Labour

|                        |     | Gend   | Gender |        |  |
|------------------------|-----|--------|--------|--------|--|
|                        |     | Female | Male   |        |  |
| Witnessed child labour | Yes | 69.81  | 16.89  | 86.70  |  |
| in village             | No  | 7.11   | 6.19   | 13.30  |  |
| Total                  |     | 76.92  | 23.08  | 100.00 |  |
| Reported the same      | Yes | 49.93  | 10.38  | 60.31  |  |
|                        | No  | 19.88  | 6.51   | 26.39  |  |
| Total                  |     | 69.81  | 16.89  | 86.70  |  |

Source- Field Survey