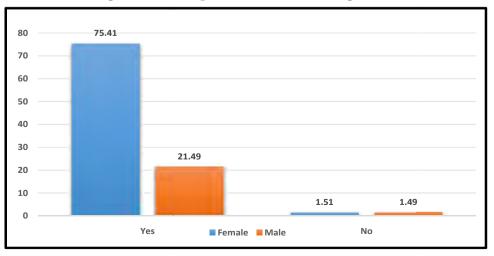

#### Participants' Children Attending School

With the help of table 2.9 it can be found that the children of majority of the participants are attending school.

| Table 2.9: Participants | ′ children attending sch | 1001 |
|-------------------------|--------------------------|------|
|-------------------------|--------------------------|------|

|                        |     | Gender |       | Total  |
|------------------------|-----|--------|-------|--------|
|                        |     | Female | Male  |        |
| Participants' children | Yes | 75.41  | 21.49 | 96.90  |
| attending school       | No  | 1.51   | 1.49  | 3.10   |
| Total                  |     | 76.92  | 23.08 | 100.00 |

Source-Field Survey

#### Figure 2.8: Participants' children attending school

**18** 