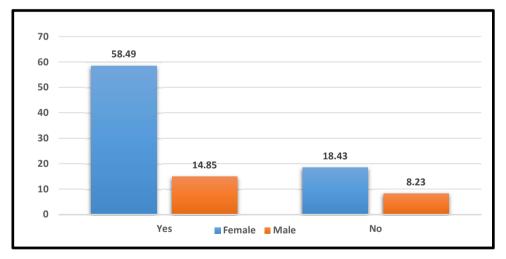

## **Domestic Violence**

Table 4.5 presents the details regarding the participants facing and reporting cases of domestic violence. It can be said that majority of the participants have faced some kind of domestic violence at some point in their life. Another noteworthy aspect is that majority of participants chose to report the violence.

|                         |     | Gender |       | Total  |
|-------------------------|-----|--------|-------|--------|
|                         |     | Female | Male  |        |
| Faced Domestic violence | Yes | 58.49  | 14.85 | 73.34  |
|                         | No  | 18.43  | 8.23  | 26.66  |
| Total                   |     | 76.92  | 23.08 | 100.00 |
| Reported the same       | Yes | 42.67  | 8.62  | 51.29  |
|                         | No  | 15.82  | 6.23  | 22.05  |
| Total                   |     | 58.49  | 14.85 | 73.34  |

## Table 4.5: Domestic Violence

Source- Field Survey