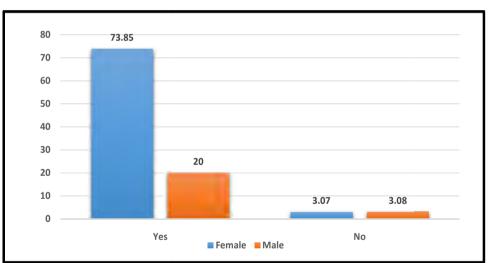

#### **Covid-19 Vaccination status**

Table 2.10 presents the Covid-19 Vaccination status of the participants and it can be noticed that majority of the participants (93.85%) have received the Covid-19 vaccination.

|                       |     | Gender |       | Total  |
|-----------------------|-----|--------|-------|--------|
|                       |     | Female | Male  |        |
| Received any of the   | Yes | 73.85  | 20.00 | 93.85  |
| COVID-19 Vaccination. | No  | 3.07   | 3.08  | 6.15   |
| Total                 |     | 76.92  | 23.08 | 100.00 |

#### Table 2.10: Covid-19 Vaccination status of Participants

Source- Field Survey