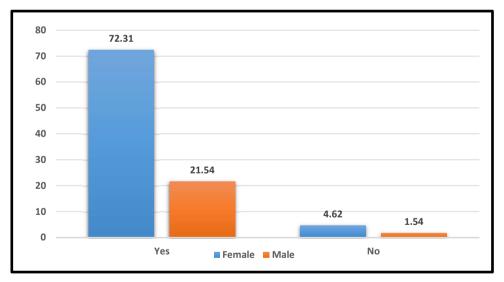

#### Accessibility to Toilet facilities

Table 3.3 delineates the Accessibility of participants to the toilet facilities which summarizes that majority of the participants has accessibility to toilet facilities; majority of participants uses Private (in house) toilets followed by public toilets.

|                         |               | Gender |       | Total  |
|-------------------------|---------------|--------|-------|--------|
|                         |               | Female | Male  |        |
| Accessibility to Toilet | Yes           | 72.31  | 21.54 | 93.85  |
| facilities              | No            | 4.62   | 1.54  | 6.15   |
| Total                   |               | 76.92  | 23.08 | 100.00 |
| <b>Type of Toilets</b>  | Private       | 36.85  | 12.31 | 49.16  |
| accessible              | (In house)    |        |       |        |
|                         | Public Toilet | 35.46  | 9.23  | 44.69  |
| Total                   |               | 72.31  | 21.54 | 93.85  |

#### Table 3.3: Accessibility to Toilet facilities in Village

Source- Field Survey