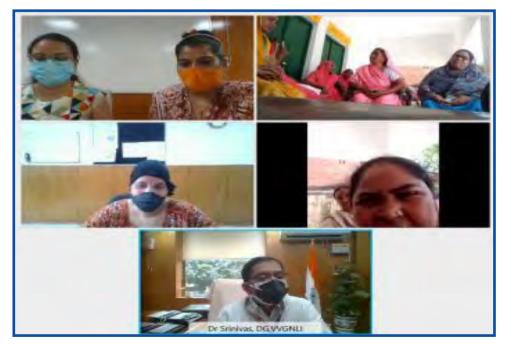

1-2 pm was kept as a break for the participants.

The second half was started by Professor Sunil Bakshi, which was regarding the Wage Code, 2019. His session included application of wage code, its definition, effects of wage code on salary, difference between employee and workers, how does the Wage Code prohibits discrimination on grounds of gender.

7

The final session of the day was taken by Dr. Shash Bala with respect to way forward to the participants.

**The Third day** started with the session by Prof. Sunil Bakshi on the topics related to 'Occupation, Safety, Health and Working Conditions (OSH) Code 2020'. His session was interactive in nature and he answered all the queries of the participants regarding Health checkups at workplace, MGNREGA and Occupation, Safety and Health Codes, OSH Code 2020 and Anganwadi workers, etc.