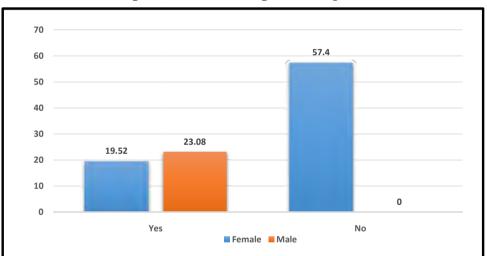

#### **Gender of the Participants**

Table: 2.1 shows the gender distribution of the study and found that 76.92% of the participants were females and 23.08% were males.

| Gender | Totol |        |
|--------|-------|--------|
| Female | Male  | Total  |
| 76.92  | 23.08 | 100.00 |

#### Table 2.1: Gender of the Participants

Source- Field Survey

#### **Figure 2.1: Gender of the Participants**