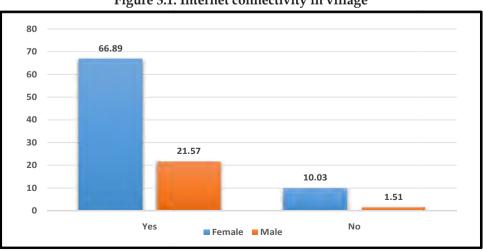

#### **Internet Connectivity**

Table 3.1 illustrates the connectivity of internet to the village and it can be seen that the village has good internet connectivity. The speed of the internet provided in the village is majorly in 4G. Based on the responses received from the participants it can be said that majority of the respondent on a mobile phone. The devices are used for both education (31.17%) and entertainment purposes (57.29%).

|                                  |               | Gen    | der   | Total  |
|----------------------------------|---------------|--------|-------|--------|
|                                  |               | Female | Male  |        |
| Internet connectivity in village | Yes           | 66.89  | 21.57 | 88.46  |
|                                  | No            | 10.03  | 1.51  | 11.54  |
| Total                            |               | 76.92  | 23.08 | 100.00 |
| Speed                            | 2G            | 1.54   | 1.52  | 3.06   |
|                                  | 3G            | 1.53   | 0.68  | 2.21   |
|                                  | 4G            | 63.82  | 19.37 | 83.19  |
| Total                            |               | 66.89  | 21.57 | 88.46  |
| Device to use Internet           | Mobile        | 59.37  | 18.93 | 78.3   |
|                                  | Computer      | 7.52   | 2.64  | 10.16  |
| Total                            |               | 66.89  | 21.57 | 88.46  |
| Purpose                          | Education     | 17.01  | 14.16 | 31.17  |
|                                  | Entertainment | 49.88  | 7.41  | 57.29  |
| Total                            |               | 66.89  | 21.57 | 88.46  |

#### Table 3.1: Internet Connectivity in village

Source- Field Survey