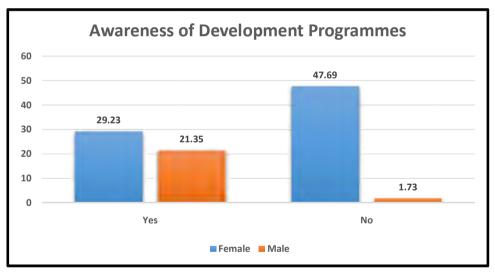

#### Awareness of Development Programmes of village

Table 2.4 describe the awareness of participants regarding the development programmes in their village and it can be seen that a little more than half of the participants were aware about the development programmes in the village. It was found that most of the male participants (21.35%) were aware of the development programs.

| Table 2.4: Awareness of Development Programmes of village |
|-----------------------------------------------------------|
|                                                           |

|                                    |     | Gender |       | Total  |  |
|------------------------------------|-----|--------|-------|--------|--|
|                                    |     | Female | Male  |        |  |
| Awareness of                       | Yes | 29.23  | 21.35 | 50.58  |  |
| development No Programs of village |     | 47.69  | 1.73  | 49.42  |  |
| Total                              |     | 76.92  | 23.08 | 100.00 |  |

#### Figure 2.3: Awareness of Development Programmes