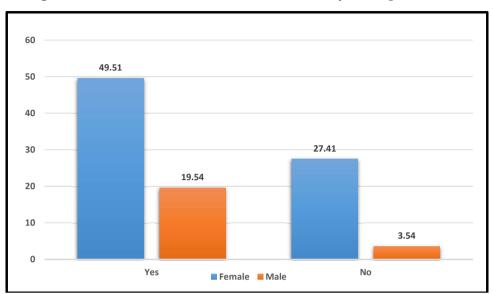

#### **Availability of Educational Institutions**

Table 3.5 constitutes the information regarding educational institutions available in the vicinity of the participants' house and it can be summarised that educational institutions are available nearby the homes of most of the participants.

| Table 3.5: Educational I | Institutions available | e nearby Partici | pants' house |
|--------------------------|------------------------|------------------|--------------|
|                          |                        |                  |              |

|                             |     | Gender |       | Total  |
|-----------------------------|-----|--------|-------|--------|
|                             |     | Female | Male  |        |
| Availability of Educational | Yes | 49.51  | 19.54 | 69.05  |
| institution nearby house    | No  | 27.41  | 3.54  | 30.95  |
| Total                       |     | 76.92  | 23.08 | 100.00 |

Source- Field Survey