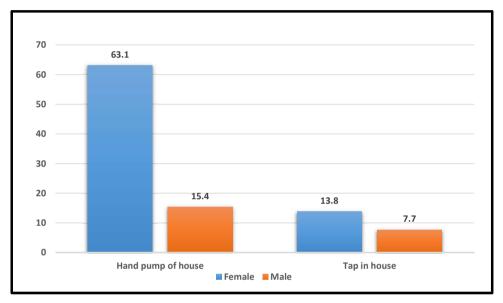

#### Availability of Drinking water

Table 3.4 represents the availability of Drinking water among participants. It can be seen that majority of participants uses Hand Pumps present in their houses followed by Tap in the house.

|          |       | Gend               | er     | Total |        |
|----------|-------|--------------------|--------|-------|--------|
|          |       |                    | Female | Male  |        |
| Drinking | water | Hand pump of house | 63.10  | 15.40 | 78.50  |
| fetched  |       | Tap in house       | 13.80  | 7.70  | 21.50  |
|          | т     | otal               | 76 90  | 23 10 | 100.00 |

#### Table 3.4: Availability of Drinking water

Source- Field Survey