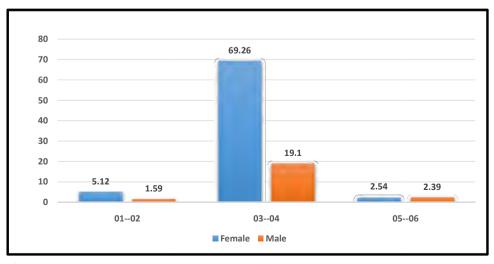

#### **Internet Towers**

The number of Internet towers present in the village can be seen in Table 3.2. It was found that at the time of survey the village had 3-4 internet towers.

#### Table 3.2: Internet towers in village

|                    |     | Gender |       | Total  |
|--------------------|-----|--------|-------|--------|
|                    |     | Female | Male  |        |
| Number of Internet | 1-2 | 5.12   | 1.59  | 6.71   |
| Towers in village  | 3-4 | 69.26  | 19.10 | 88.36  |
|                    | 5-6 | 2.54   | 2.39  | 4.93   |
| Total              |     | 76.92  | 23.08 | 100.00 |

Source- Field Survey