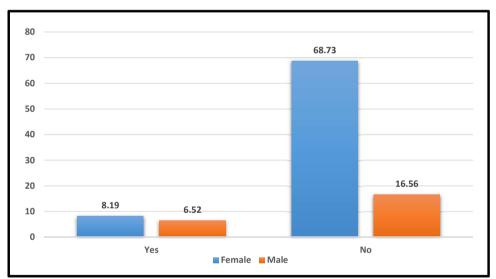

## **Children Dropped out of School**

Table 4.10 depicts the participants' children who dropped out of school. It can be analysed that children of some of the participants dropped out of schools and the reason for an increase in drop out number is financial constraints.

## Table 4.10: Children Dropped out of School

|                                |     | Geno   | ler   | Total  |
|--------------------------------|-----|--------|-------|--------|
|                                |     | Female | Male  |        |
| Children Dropped out of School | Yes | 8.19   | 6.52  | 14.71  |
|                                | No  | 68.73  | 16.56 | 85.29  |
| Total                          |     | 76.92  | 23.08 | 100.00 |

Source- Field Survey

### Figure 4.10: Children Dropped out of School