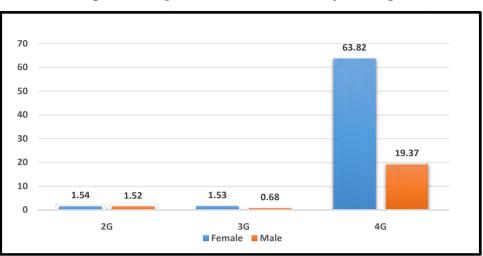

#### **Internet Connectivity**

Table 3.1 illustrates the connectivity of internet to the village and it can be seen that the village has good internet connectivity. The speed of the internet provided in the village is majorly in 4G. Based on the responses received from the participants it can be said that majority of the respondent on a mobile phone. The devices are used for both education (31.17%) and entertainment purposes (57.29%).

|                                  |               | Gen    | der   | Total  |
|----------------------------------|---------------|--------|-------|--------|
|                                  |               | Female | Male  |        |
| Internet connectivity in village | Yes           | 66.89  | 21.57 | 88.46  |
|                                  | No            | 10.03  | 1.51  | 11.54  |
| Total                            |               | 76.92  | 23.08 | 100.00 |
| Speed                            | 2G            | 1.54   | 1.52  | 3.06   |
|                                  | 3G            | 1.53   | 0.68  | 2.21   |
|                                  | 4G            | 63.82  | 19.37 | 83.19  |
| Total                            |               | 66.89  | 21.57 | 88.46  |
| Device to use Internet           | Mobile        | 59.37  | 18.93 | 78.3   |
|                                  | Computer      | 7.52   | 2.64  | 10.16  |
| Total                            |               | 66.89  | 21.57 | 88.46  |
| Purpose                          | Education     | 17.01  | 14.16 | 31.17  |
|                                  | Entertainment | 49.88  | 7.41  | 57.29  |
| Total                            |               | 66.89  | 21.57 | 88.46  |

#### Figure 3.1.1: Speed of Internet connectivity in village