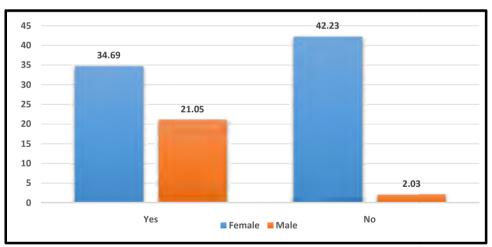

#### Banking Services availed by the participants

Table 2.6 delineates the banking services availed by the participants and it can be seen that 55.74% of participants avail banking services and savings account 50.42% is the most used banking service among the participants (50.42%).

|                                  |                    | Gen    | der   | Total  |  |
|----------------------------------|--------------------|--------|-------|--------|--|
|                                  |                    | Female | Male  |        |  |
| Availing banking services        | Yes                | 34.69  | 21.05 | 55.74  |  |
|                                  | No                 | 42.23  | 2.03  | 44.26  |  |
| Total                            |                    | 76.92  | 23.08 | 100.00 |  |
| Type of Banking Services availed | Fixed<br>Deposits  | 3.29   | 2.03  | 5.32   |  |
|                                  | Savings<br>Account | 31.4   | 19.02 | 50.42  |  |
| Total                            |                    | 34.69  | 21.05 | 55.74  |  |

#### Table 2.6: Banking Services availed by Participants

Source- Field Survey

#### Figure 2.5: Banking Services availed by Participants