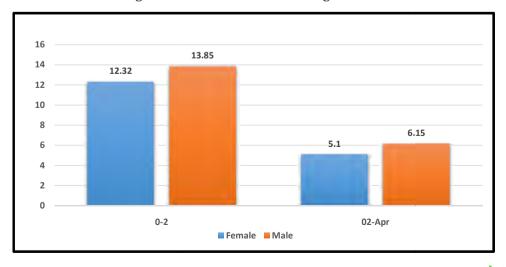

#### Land holdings of Participants

Table 2.5 illustrates the data regarding the land holding rights of the participants. It was found that more men had land rights in comparison to the females. It was found that 19.52% women and 23.08% men have owned land holdings sized from 0-2 bigha to 4-6 bigha and majority of land holders were small- marginal land holders.

|                  |           | Gender |       | Total  |
|------------------|-----------|--------|-------|--------|
|                  |           | Female | Male  |        |
| Land holdings of | Yes       | 19.52  | 23.08 | 42.60  |
| Participants     | No        | 57.40  | 0.00  | 57.40  |
| Total            |           | 76.92  | 23.08 | 100.00 |
| Size             | 0-2 bigha | 12.32  | 13.85 | 26.17  |
|                  | 2-4 bigha | 5.10   | 6.15  | 11.25  |
|                  | 4-6 bigha | 2.10   | 3.08  | 5.18   |
| Total            |           | 19.52  | 23.08 | 42.60  |

#### Table 2.5: Land holdings of Participants

Source- Field Survey

#### **Figure 2.4: Land holdings of Participants**

#### Figure 2.4.1: Size of Land Holdings Owned

15