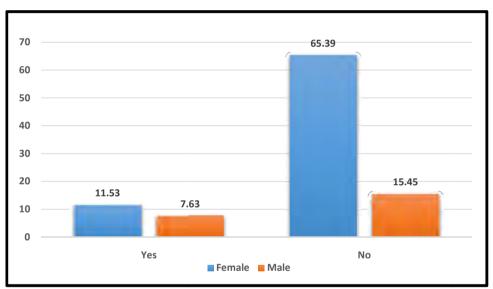

#### Participants Educated from ITI

The participants educated from ITI of the village are represented in Table 2.11 and it can be seen that only a small percentage of participant has received education from ITI or any other technical institution and more number of the women have studied from ITI than men. Majority of the participants who passed from ITI or any other technical institution has received any employment opportunity.

|                                         |     | Gender |       | T-(-1  |
|-----------------------------------------|-----|--------|-------|--------|
|                                         |     | Female | Male  | Total  |
| Studied from ITI or any other technical | Yes | 11.53  | 7.63  | 19.16  |
| institution                             | No  | 65.39  | 15.45 | 80.84  |
| Total                                   |     | 76.92  | 23.08 | 100.00 |
| Employment opportunity after studying   | Yes | 7.56   | 4.69  | 12.25  |
| from ITI                                | No  | 69.36  | 18.39 | 87.75  |
| Total                                   |     | 76.92  | 23.08 | 100.00 |