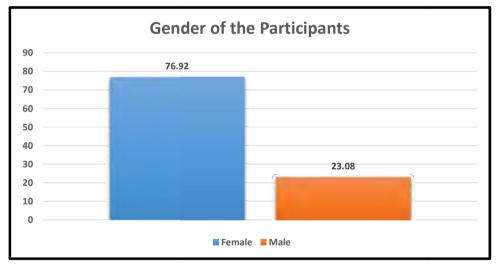

#### **Gender of the Participants**

Table: 2.1 shows the gender distribution of the study and found that 76.92% of the participants were females and 23.08% were males.

| Gender | Totol |        |
|--------|-------|--------|
| Female | Male  | Total  |
| 76.92  | 23.08 | 100.00 |

#### **Figure 2.1: Gender of the Participants**