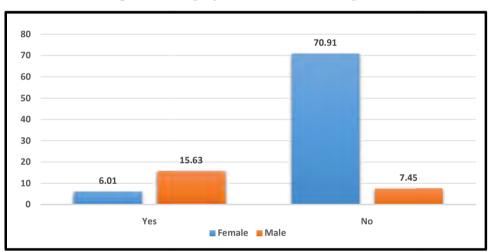

#### **Employment Status of Participants**

Table 2.7 outlines the employment status of the participants and it can be clearly seen that only 21.64% of the participants are employed. Most of the participants (15.21%) are engaged in agriculture activities, whereas the remaining 6.43% are engaged in Non-Agricultural activities.

|                   |                  | Gender |       | Total  |
|-------------------|------------------|--------|-------|--------|
|                   |                  | Female | Male  |        |
| Employment status | Yes              | 6.01   | 15.63 | 21.64  |
|                   | No               | 70.91  | 7.45  | 78.36  |
| Total             |                  | 76.92  | 23.08 | 100.00 |
| Nature of work    | Agriculture      | 3.52   | 11.69 | 15.21  |
|                   | Non- Agriculture | 2.49   | 3.94  | 6.43   |
| Total             |                  | 6.01   | 15.63 | 21.64  |

#### Table 2.7: Employment Status of Participants

Source- Field Survey

#### Figure 2.6: Employment Status of Participants