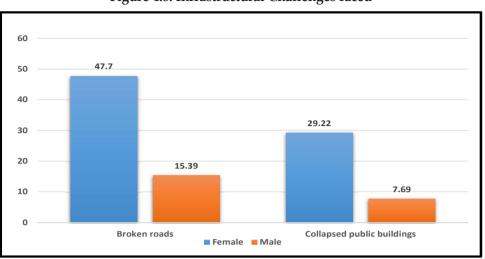

#### Problem in accessing the schemes of Government

Table 4.9 shows the problems faced by the participants while accessing the schemes of the government and it can be said that majority of the participants faced the problem in accessing the schemes of the government.

|                        |     | Gender |       | Total  |
|------------------------|-----|--------|-------|--------|
|                        |     | Female | Male  |        |
| Problems Accessing the | Yes | 47.71  | 10.79 | 58.50  |
| schemes of Government  | No  | 29.21  | 12.29 | 41.50  |
| Total                  |     | 76.92  | 23.08 | 100.00 |

Table 4.9: Problem in accessing the schemes of Government

Source-Field Survey

Figure 4.9: Problem in accessing the schemes of Government