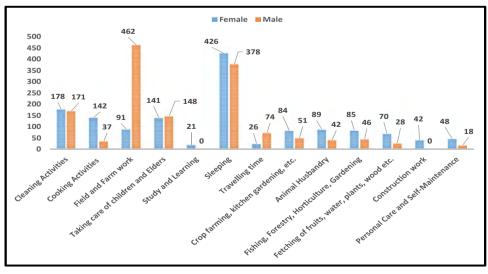

# **Chapter 5: Capturing the Unpaid Work**

This chapter aims at understanding the daily activities and specifically the time spent by the participants in various day to day activities. This chapter includes every minute's details of time spent by the participants in order to understand and capture the work they perform which they do not get paid for. We have used a time survey to keep a track of activities and time spent by the participants and analysed the same for the results.

| Table 5.1: Average time (in minutes) spent in different activities in a day per |
|---------------------------------------------------------------------------------|
| participant                                                                     |

|                                              | Gen    | der  |
|----------------------------------------------|--------|------|
| The Nature of Activities                     | Female | Male |
| Cleaning Activities                          | 178    | 171  |
| Cooking Activities                           | 142    | 37   |
| Field and Farm work                          | 91     | 462  |
| Taking care of children and Elders           | 141    | 148  |
| Study and Learning                           | 21     | 0    |
| Sleeping                                     | 426    | 378  |
| Travelling time                              | 26     | 74   |
| Crop farming, kitchen gardening, etc.        | 84     | 51   |
| Animal Husbandry                             | 89     | 42   |
| Fishing, Forestry, Horticulture, Gardening   | 85     | 46   |
| Fetching of fruits, water, plants, wood etc. | 70     | 28   |
| Construction work                            | 42     | 0    |
| Personal Care and Self-Maintenance           | 48     | 18   |
| Total                                        | 1443   | 1455 |

Note: Figures may not add up to 1440 due to rounding Source: Field Time Survey

# Figure 5.1: Average time (in minutes) spent in different activities in a day per participant

37

From the Table 5.1 it can be seen that apart from sleeping/taking nap, women spent on an average 91 minutes on "field and farm work" and 178 minutes on "Unpaid cleaning activities" whereas average time spent by males was 462 minutes per day and 171 minutes per day respectively on the same activities.

The average time spent by women on "Unpaid cooking activities" is 142 minutes, whereas men spend only 37 minutes on the same task.

On an average 141 minutes were spent in a day by females for "Unpaid taking care of Children and elders" against 148 minutes spent by males on the same activity.

Other activities such as "Unpaid Animal Husbandry" and "Unpaid fetching of Fruits, Water, Plants, Woods, etc" witnesses more female participation than man.

Hence, it can be concluded that women spend more time in unpaid activities than men. Men spend majority of their time in paid activities and receive the title of sole bread winner of the family.